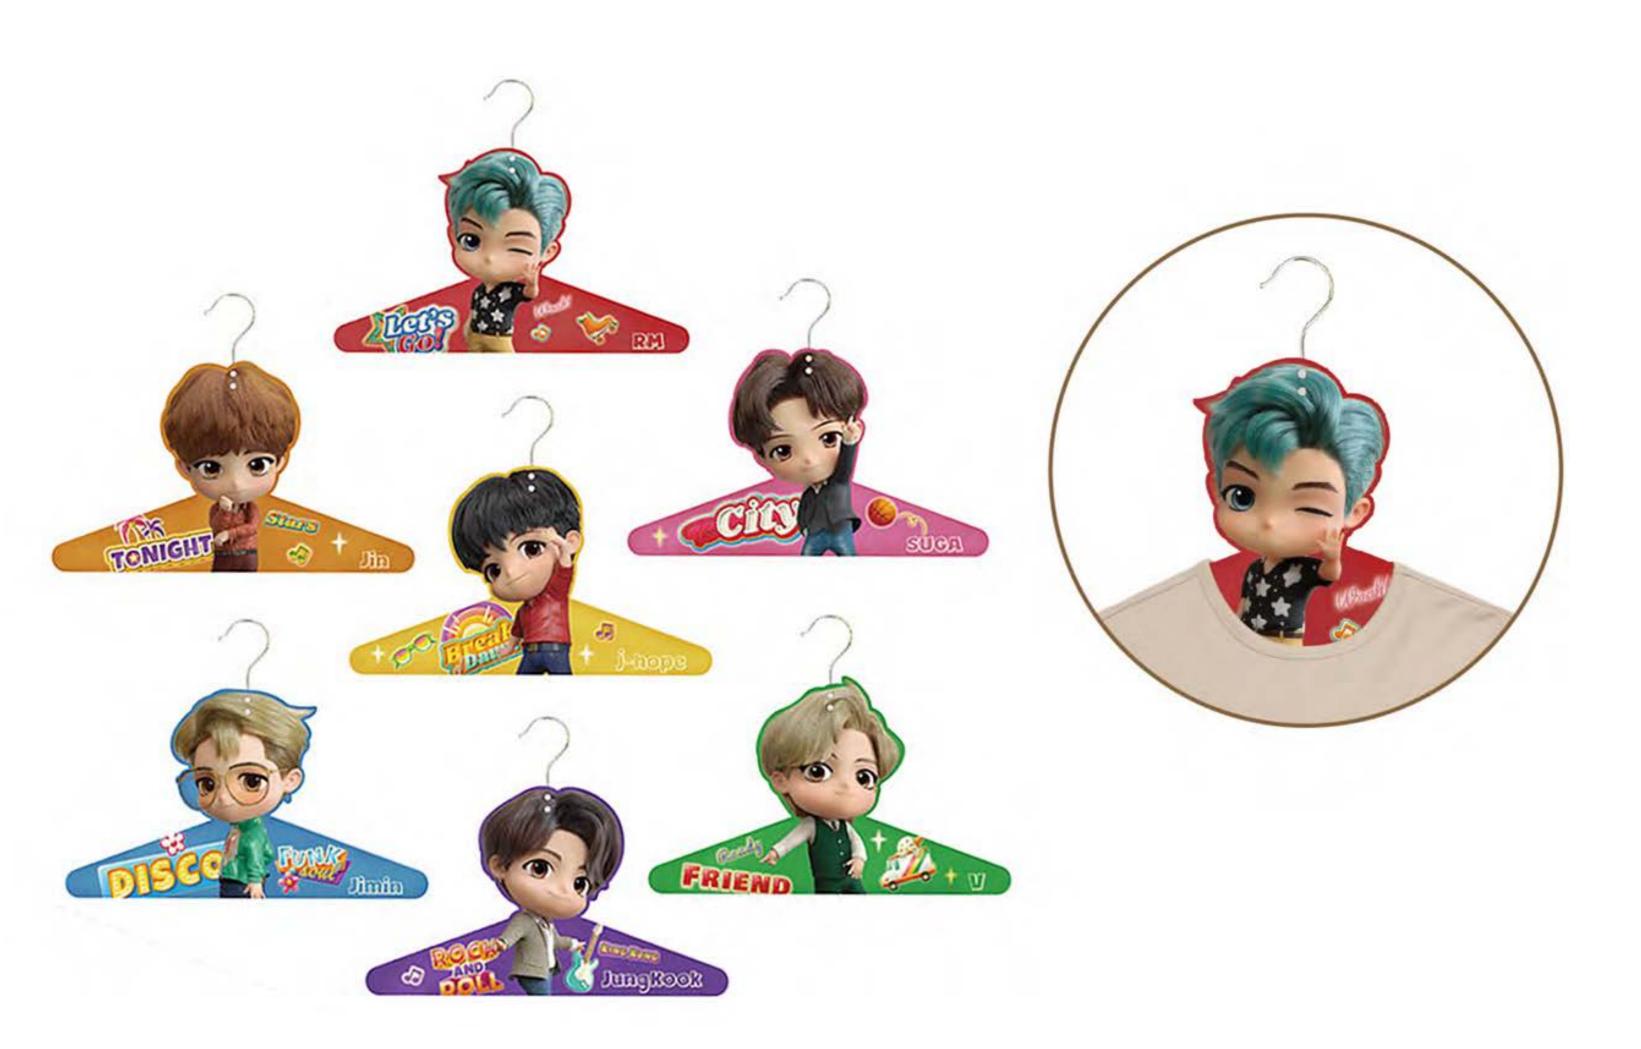

mpac+ develops and manufactures a variety of multi-use lifestyle products and outdoor products based on our patented high-frequency wave bonding technologies.

**TinyTAN,** a character brand inspired by and modeled after mega-popular K-pop boy band BTS.