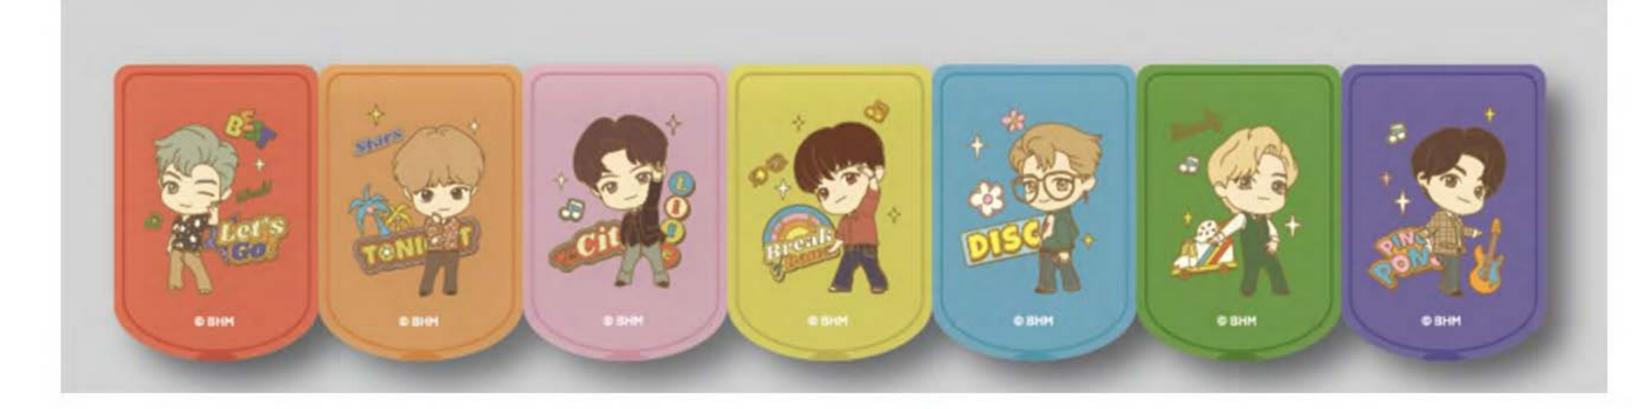

mpac+ develops and manufactures a variety of multi-use lifestyle products and outdoor products based on our patented high-frequency wave bonding technologies.

**TinyTAN,** a character brand inspired by and modeled after mega-popular K-pop boy band BTS.