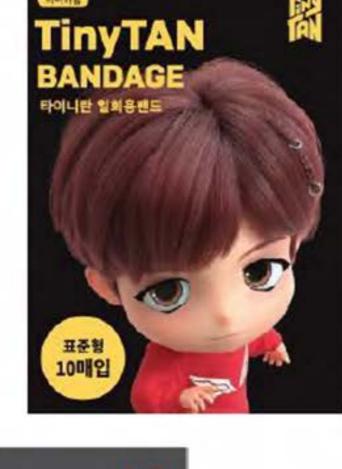

mpac+ develops and manufactures a variety of multi-use lifestyle products and outdoor products based on our patented high-frequency wave bonding technologies.

**TinyTAN,** a character brand inspired by and modeled after mega-popular K-pop boy band BTS.