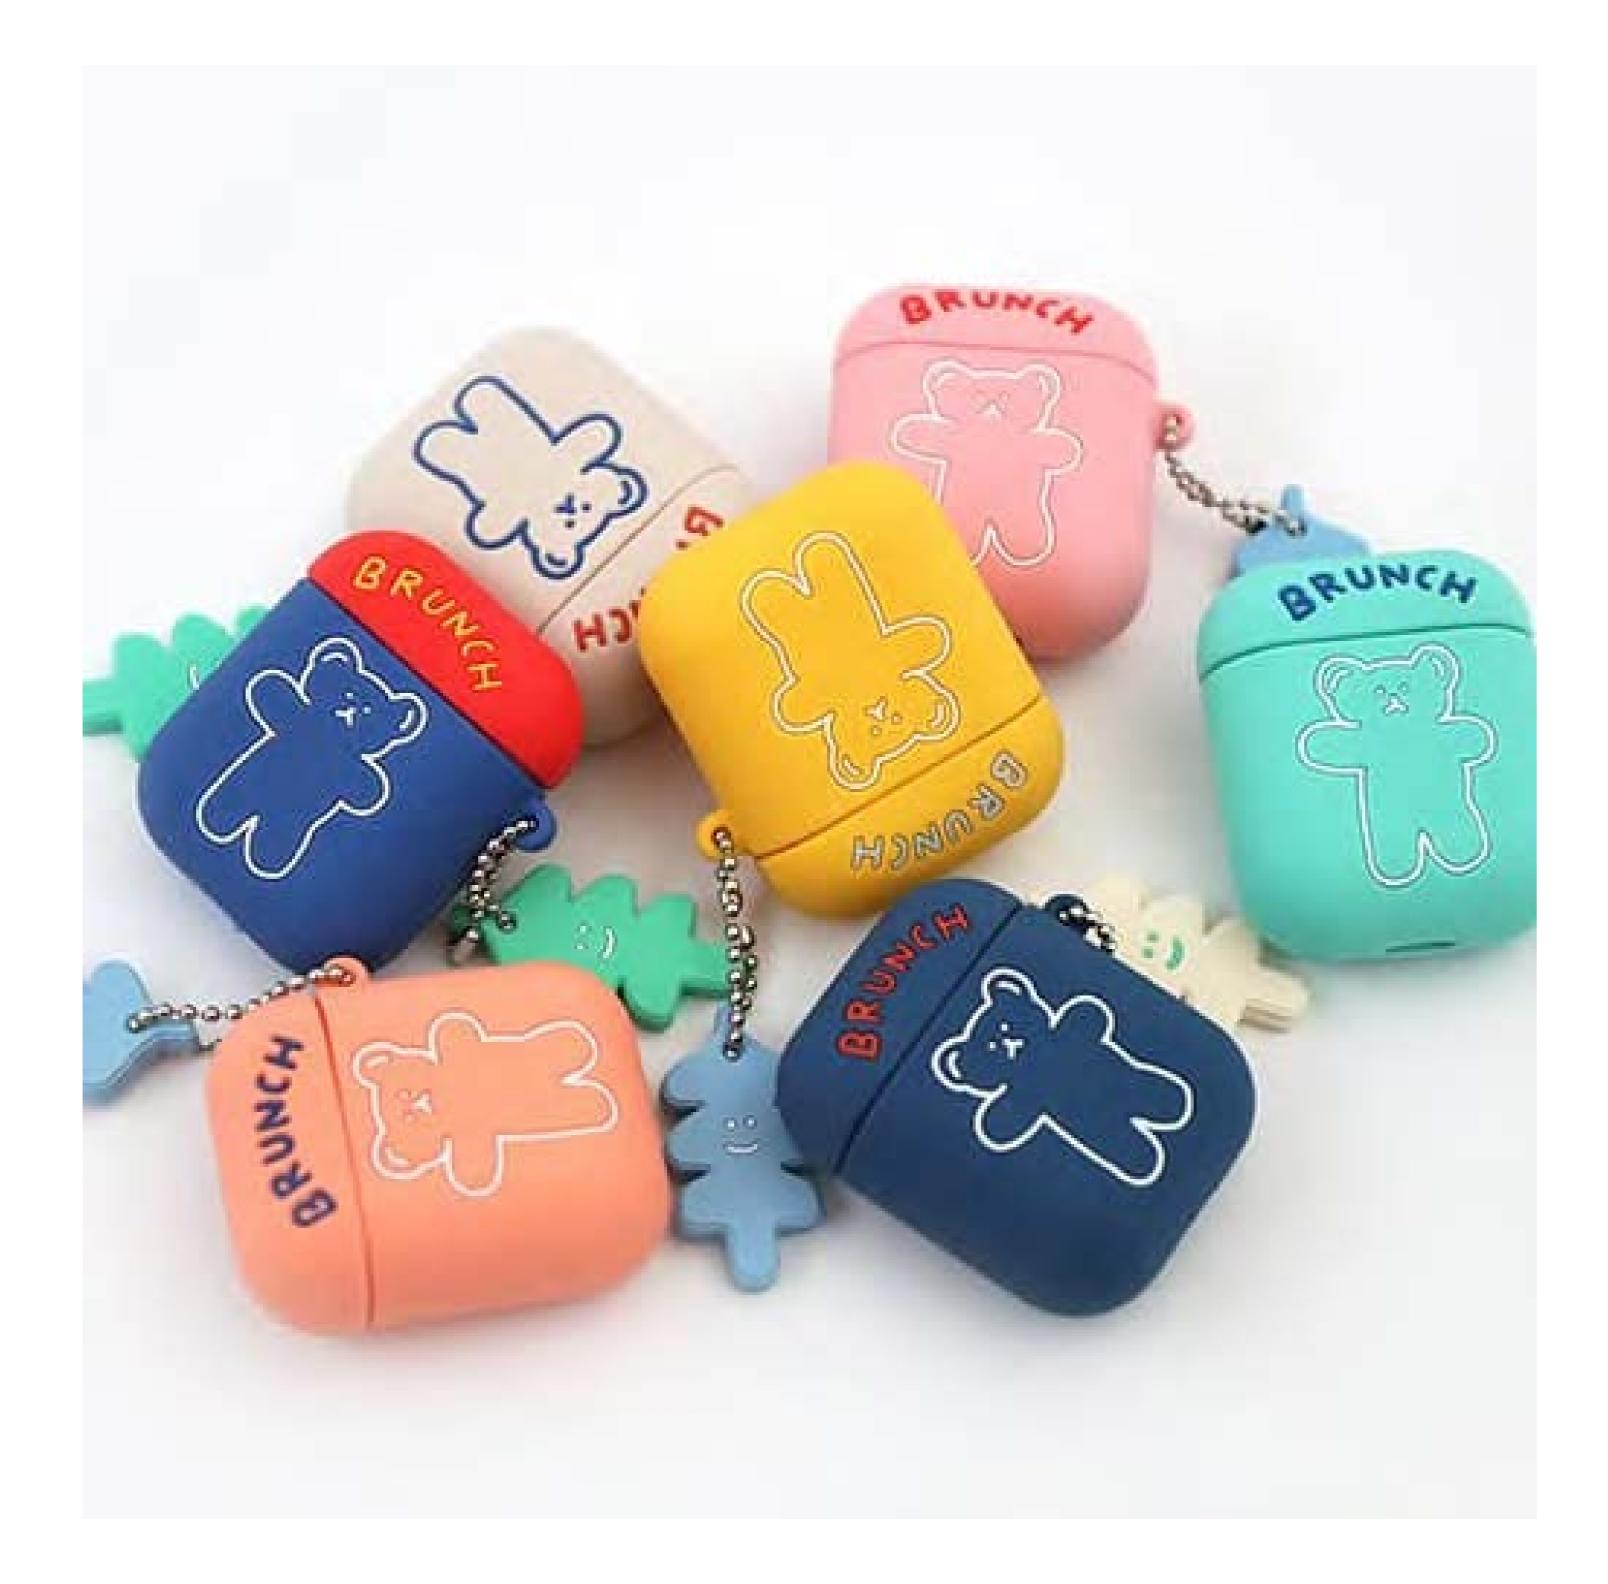

Brunch Brother is a stationery and home goods brand sold by various corporations internationally. The brand adds a "cute" factor to typical home items (e.g. bread, pens, etc.).