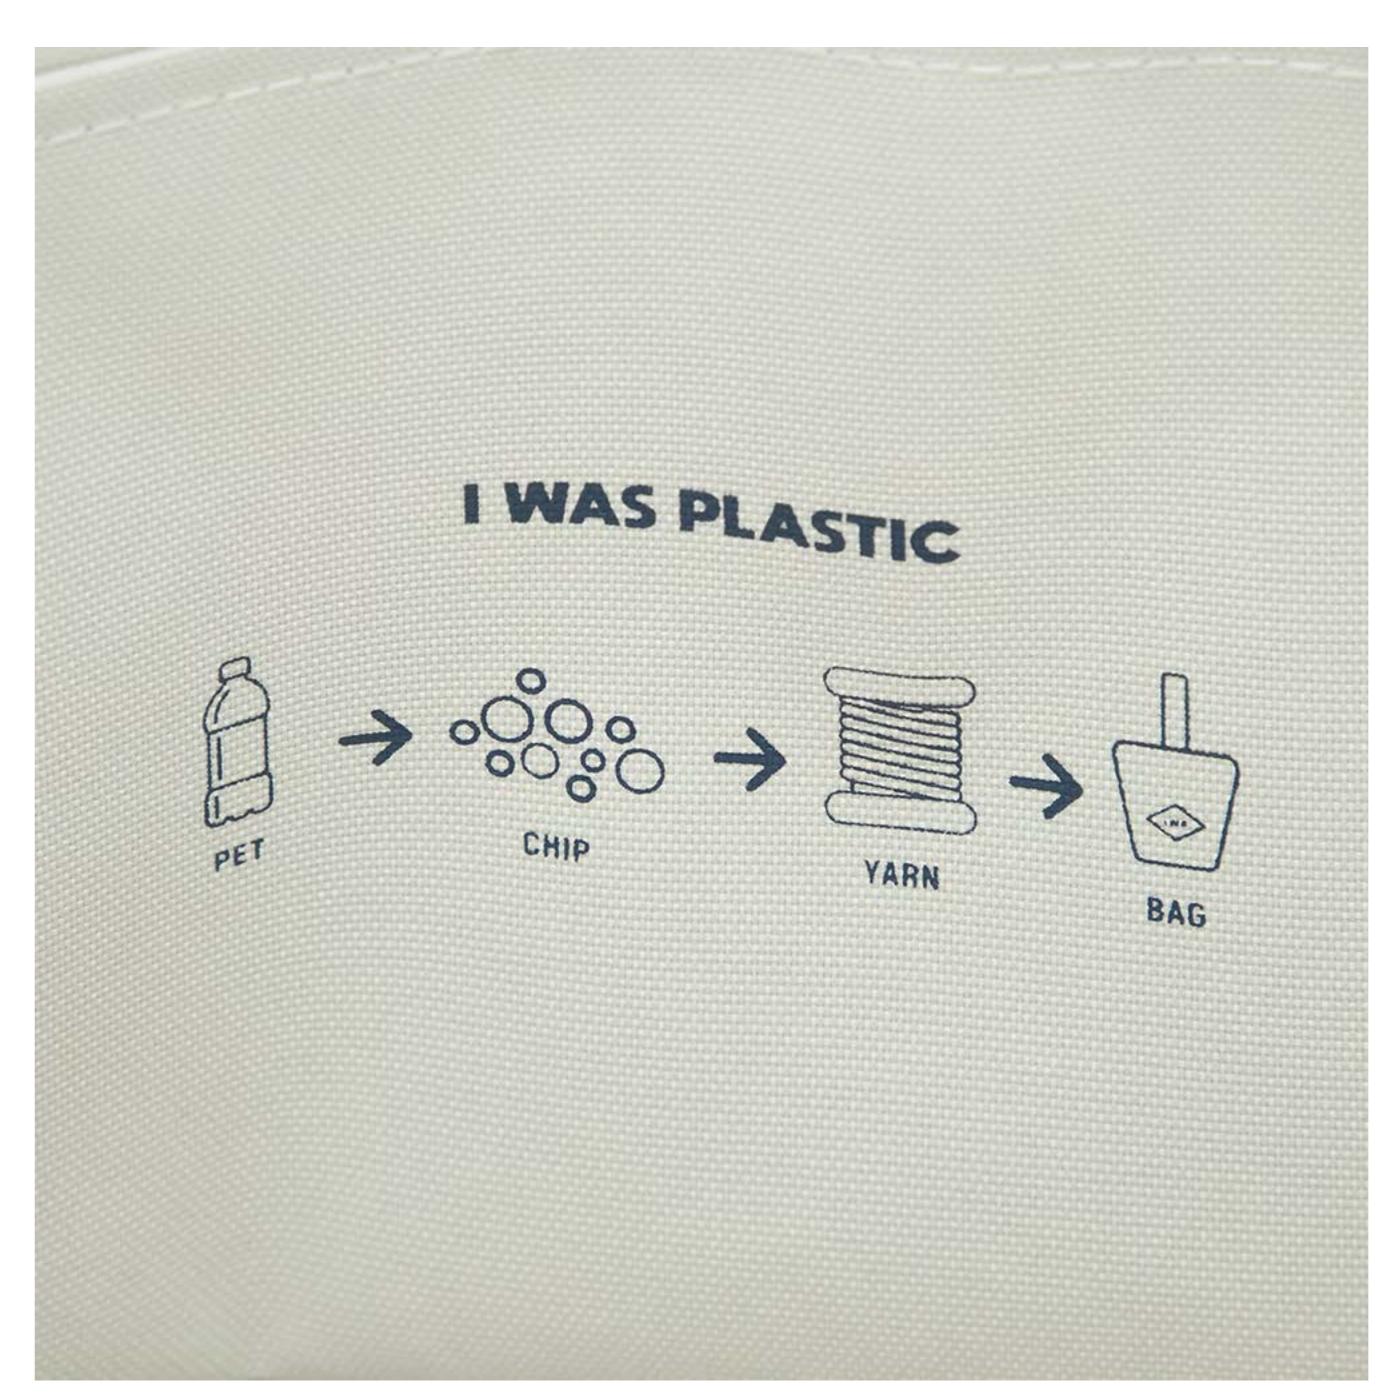

I WAS PLASTIC(IWP) is a sustainable fashion brand that uses recycled plastic to created its products. Designed with versatility and longevity in mind, I WAS PLASTIC products are designed for multi-use purposes and foster a union between fashion and sustainability. Our actions have direct impact on our future and keeping sustainability at the forefront will alter the impact of tomorrow.