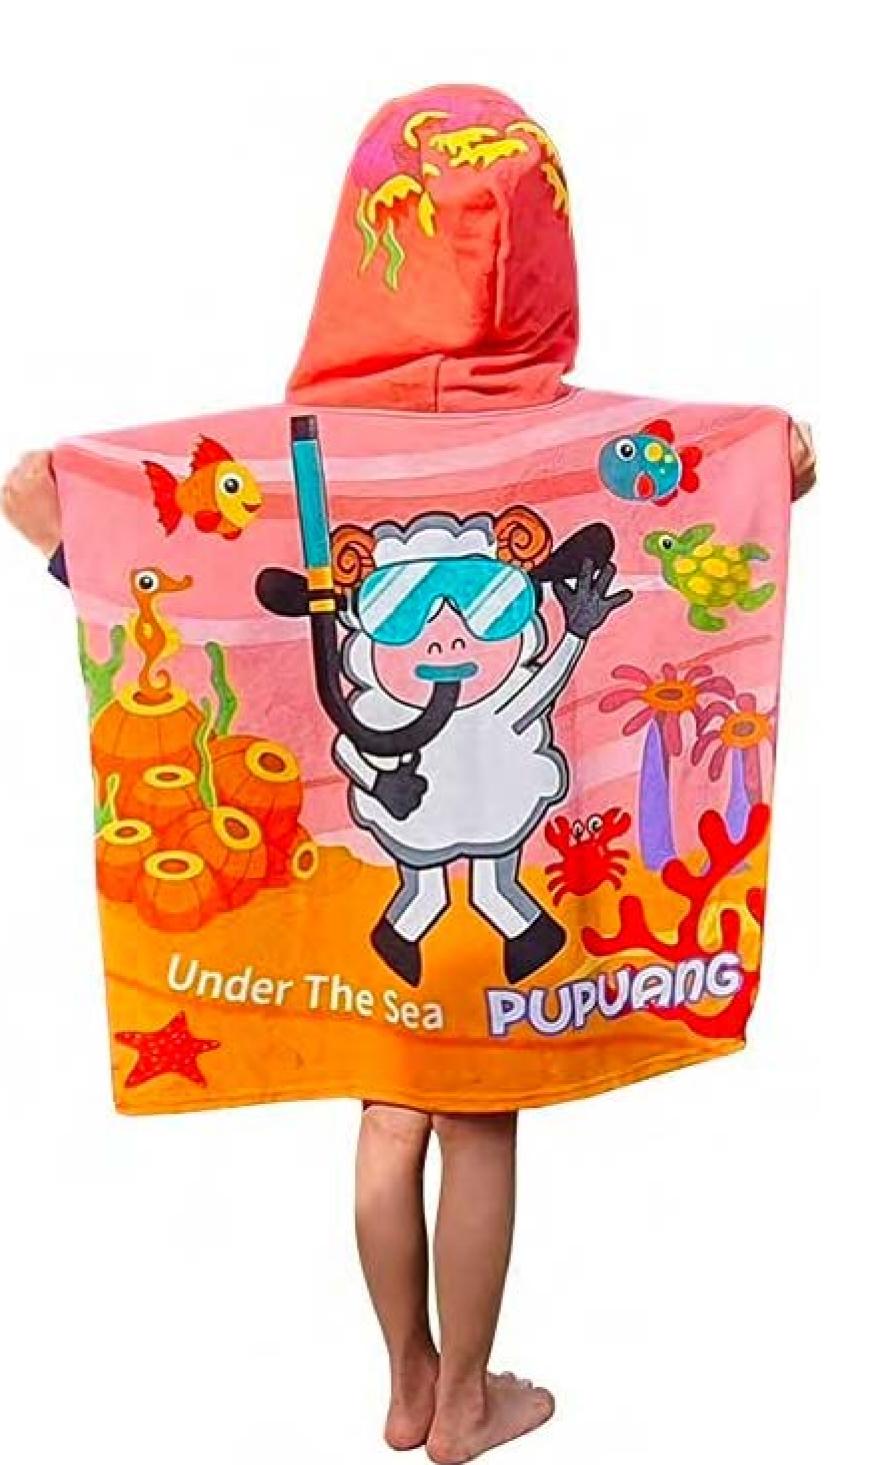

Snow Buddy is a premium child skincare brand. For every child and their pure skin, a Snow Buddy exists to protect.

Corevalue Ltd launched Dr.Clobo in 2020. **Dr.Clobo** is a smart camera and telehealth app which helps people manage their health with ease and convenience. Corevalue's ultimate goal is to create and provuide solutions for those who are medically underpriveleged.