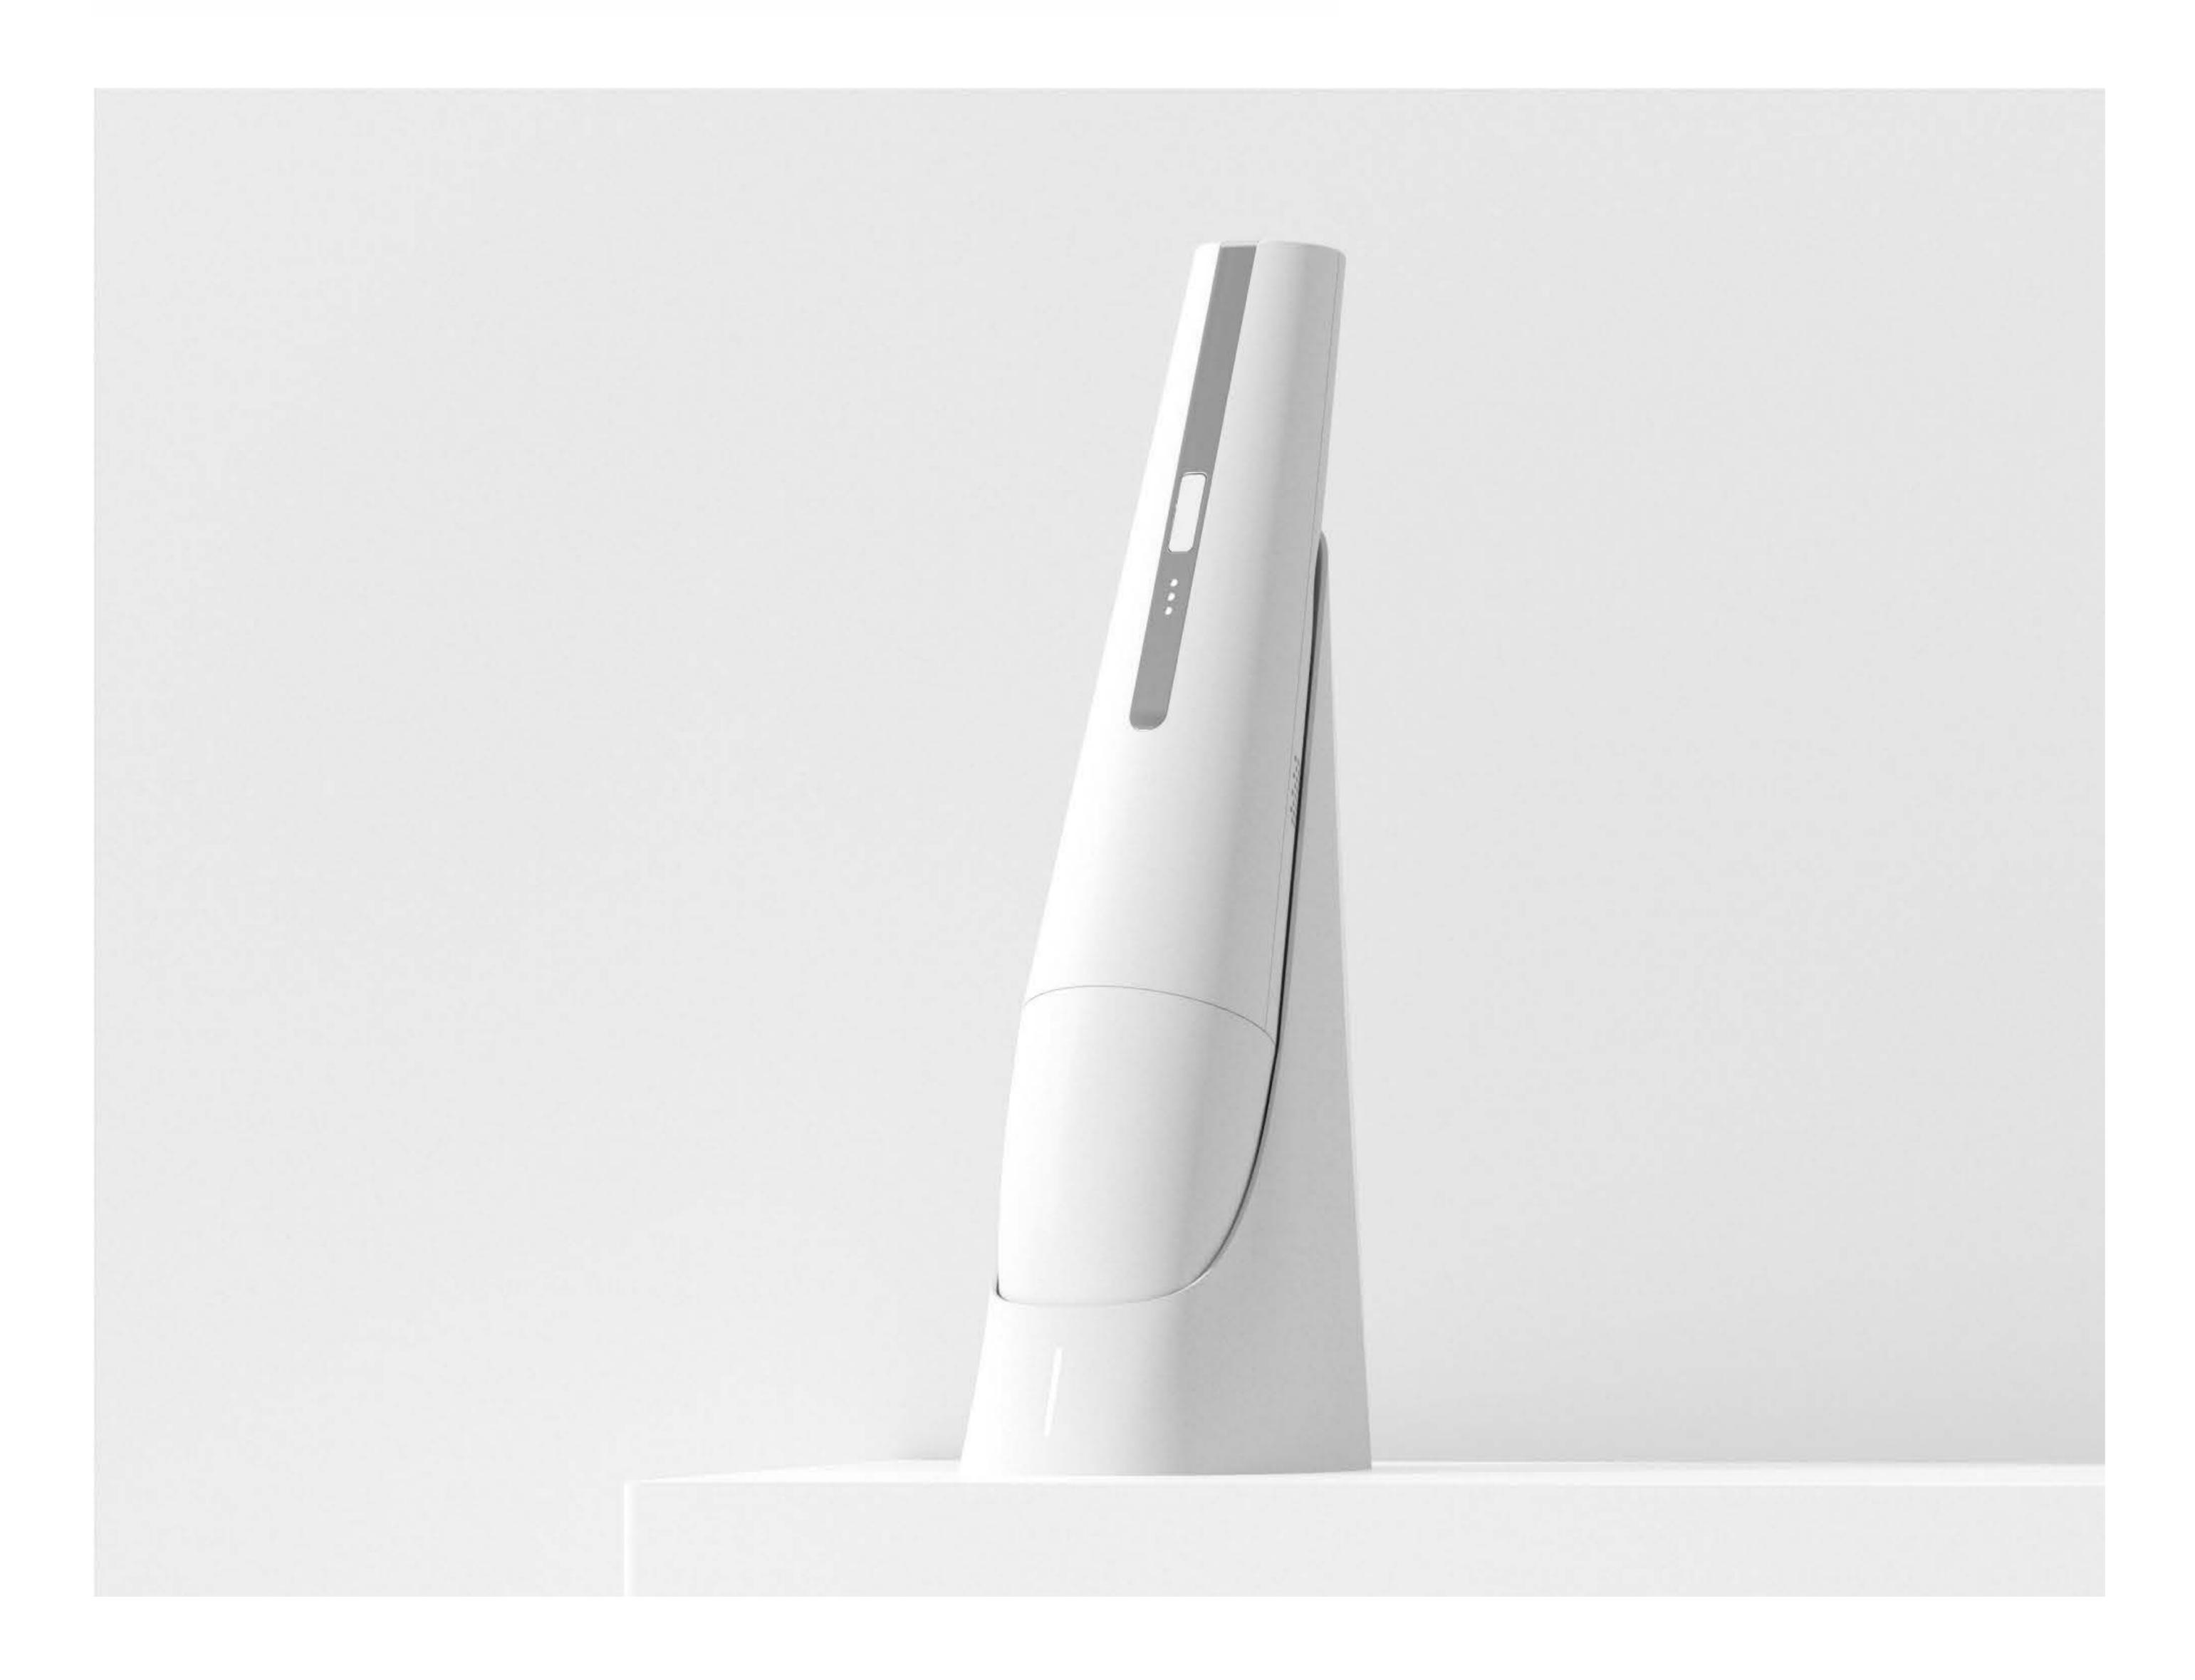

# Aesty

Aetsy is device that heats faster, hotter, and more precisely than other hair straighteners. We received a CES Innovation Award for our patented technology, as it minimizes hair damage and has multiple safety mechanisms, such as the ability to shut off on its own if there is a lack of movement.