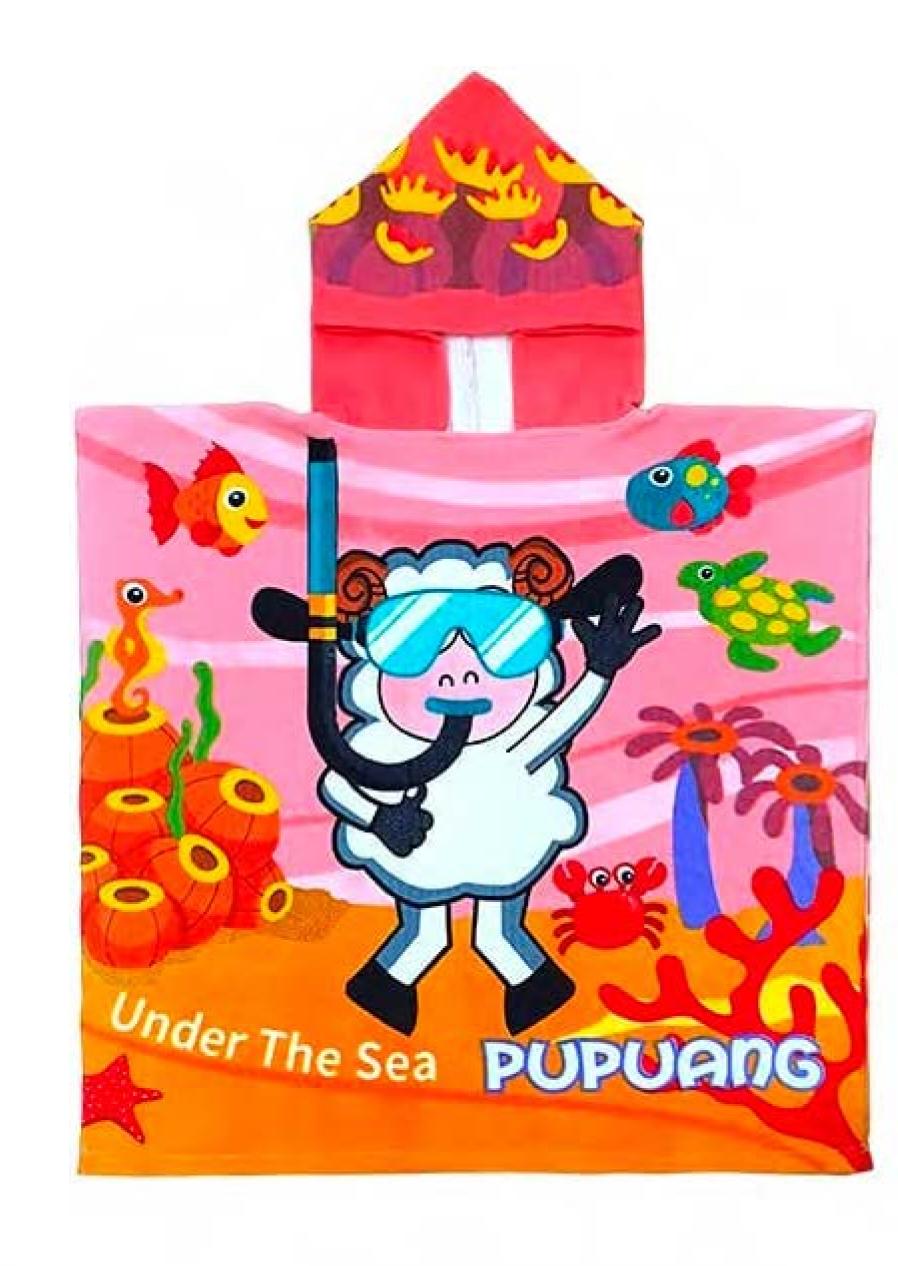

Snow Buddy is a premium child skincare brand. For every child and their pure skin, a Snow Buddy exists to protect.

Corevalue Ltd launched Dr.Clobo in 2020. **Dr.Clobo** is a smart camera and telehealth app which helps people manage their health with ease and convenience. Corevalue's ultimate goal is to create and provuide solutions for those who are medically underpriveleged.