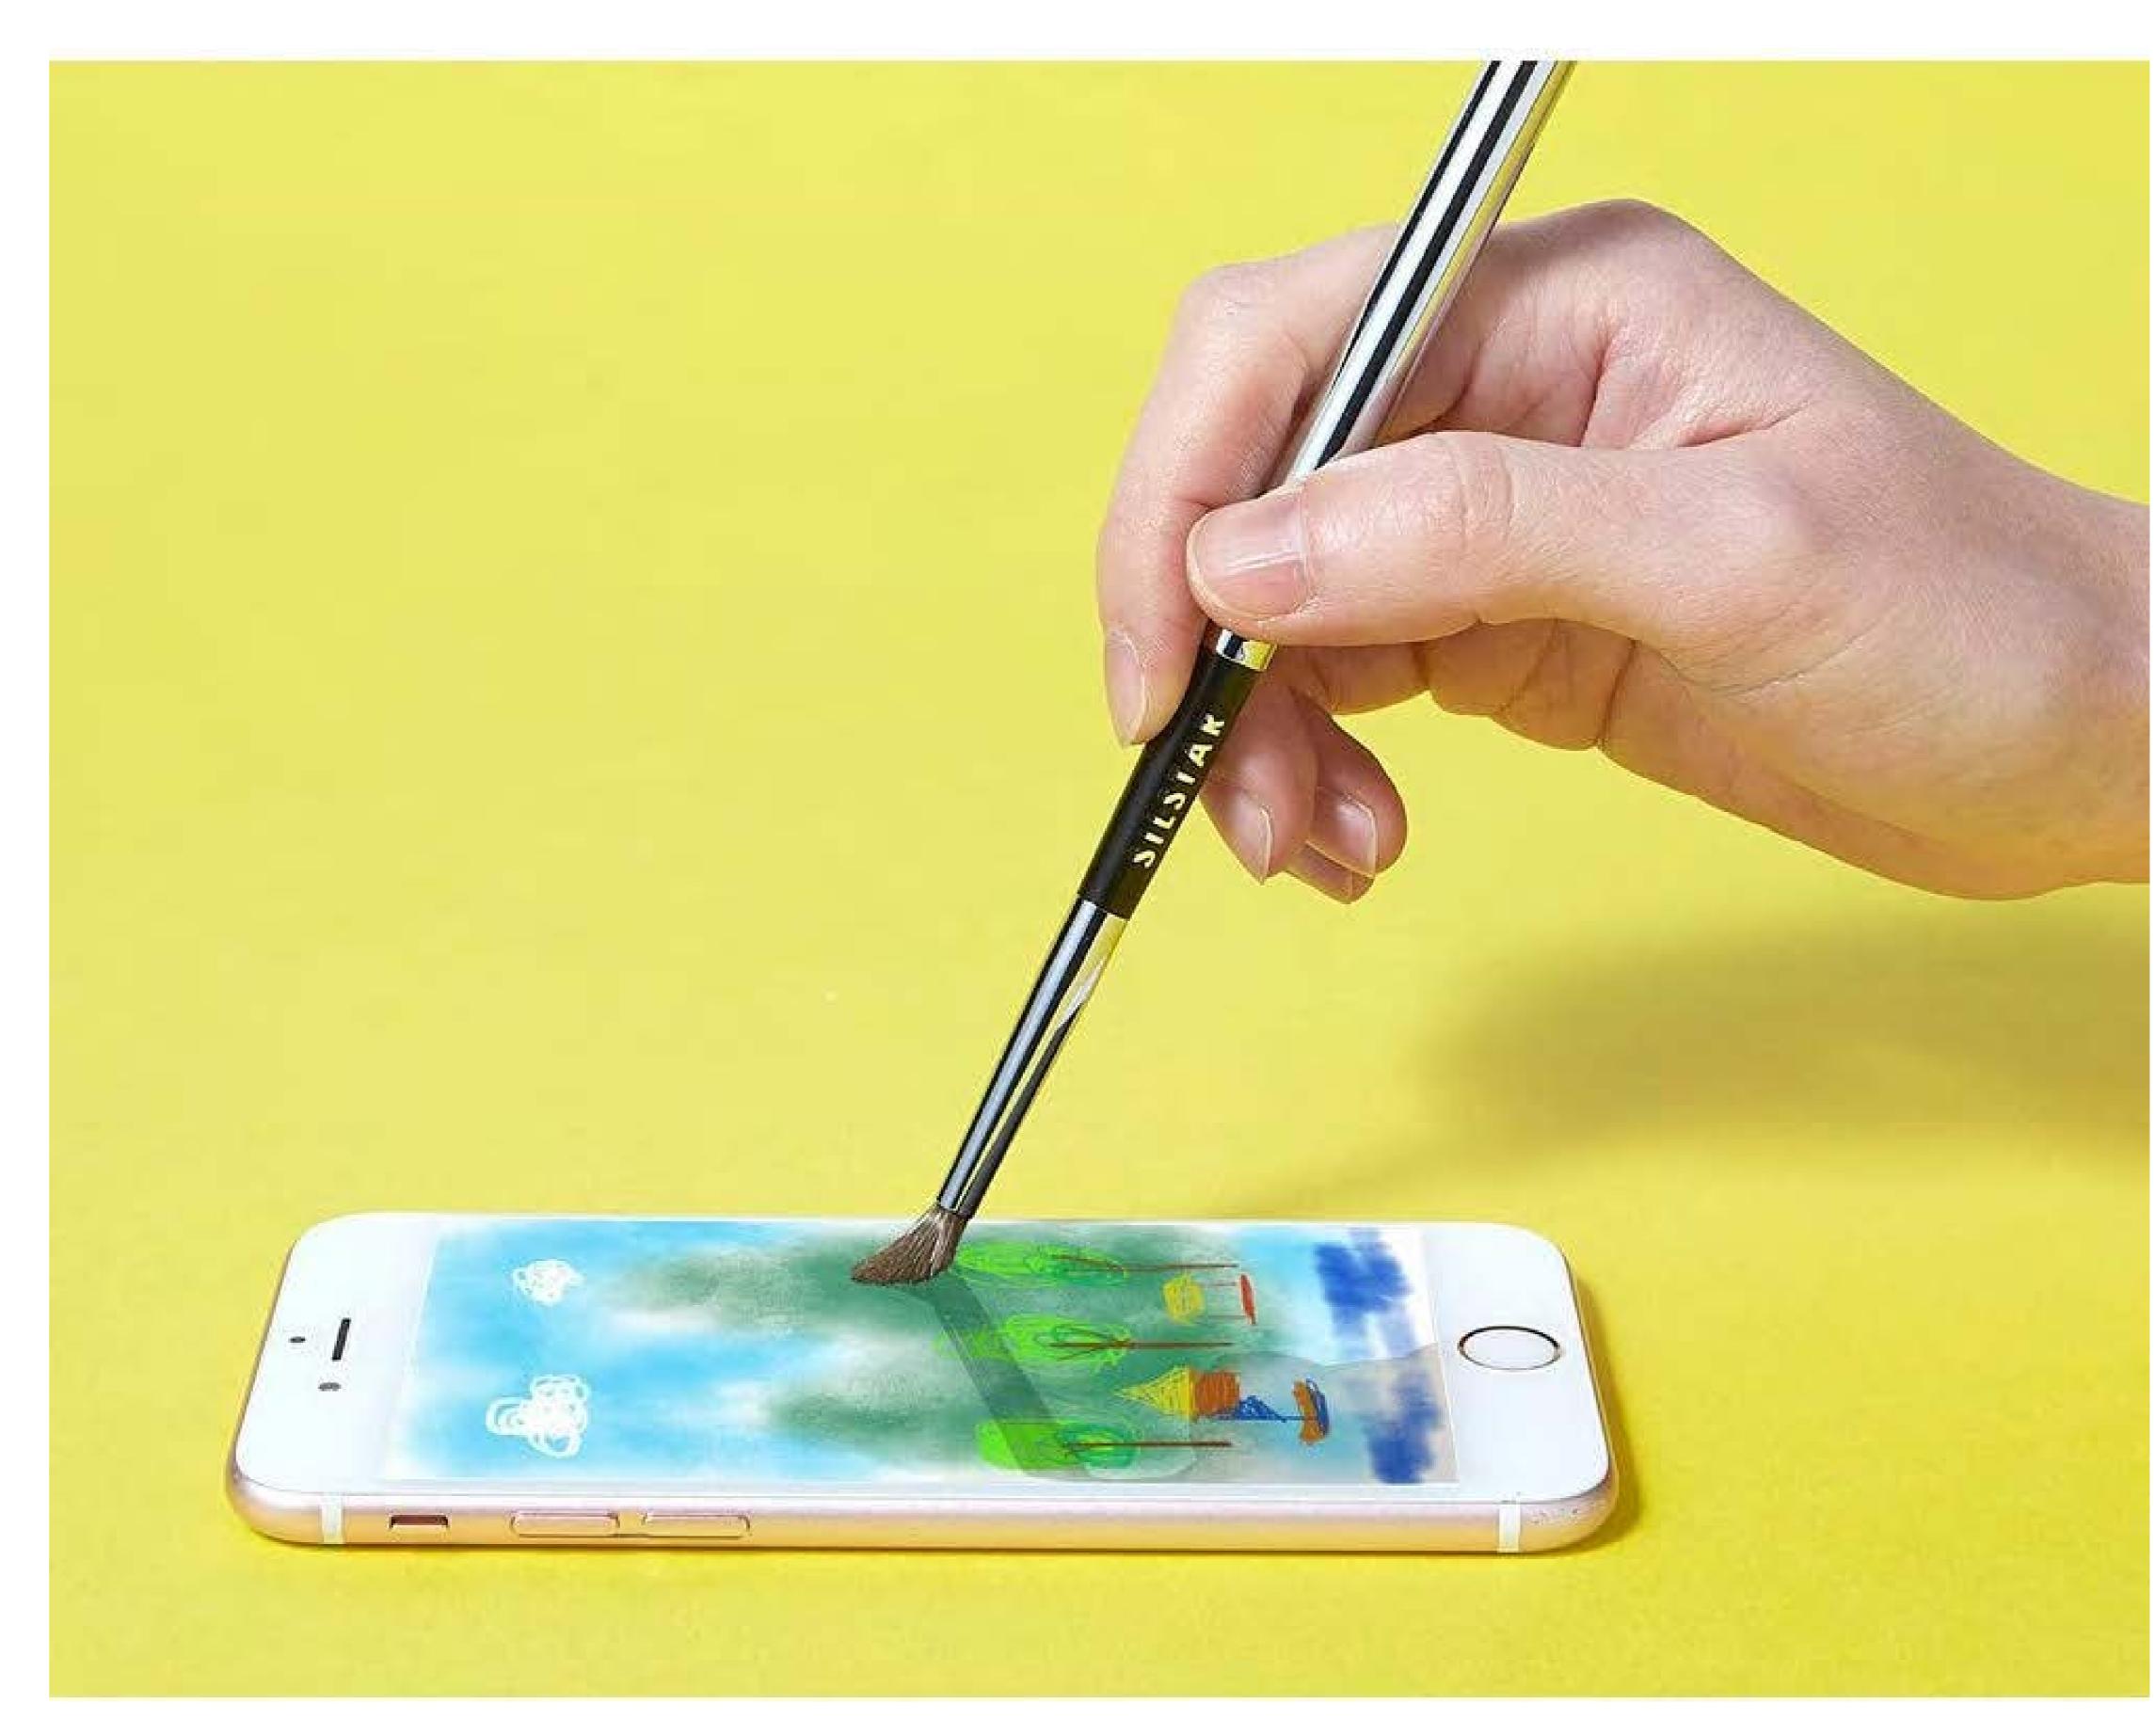

BUTOUCH presents a Digital Painting Brush Stylus for digital device users. Since our first development in 2013, we have offered an unmatched product experience to people of all ages. For children to seniors to experience the joy of digital painting.