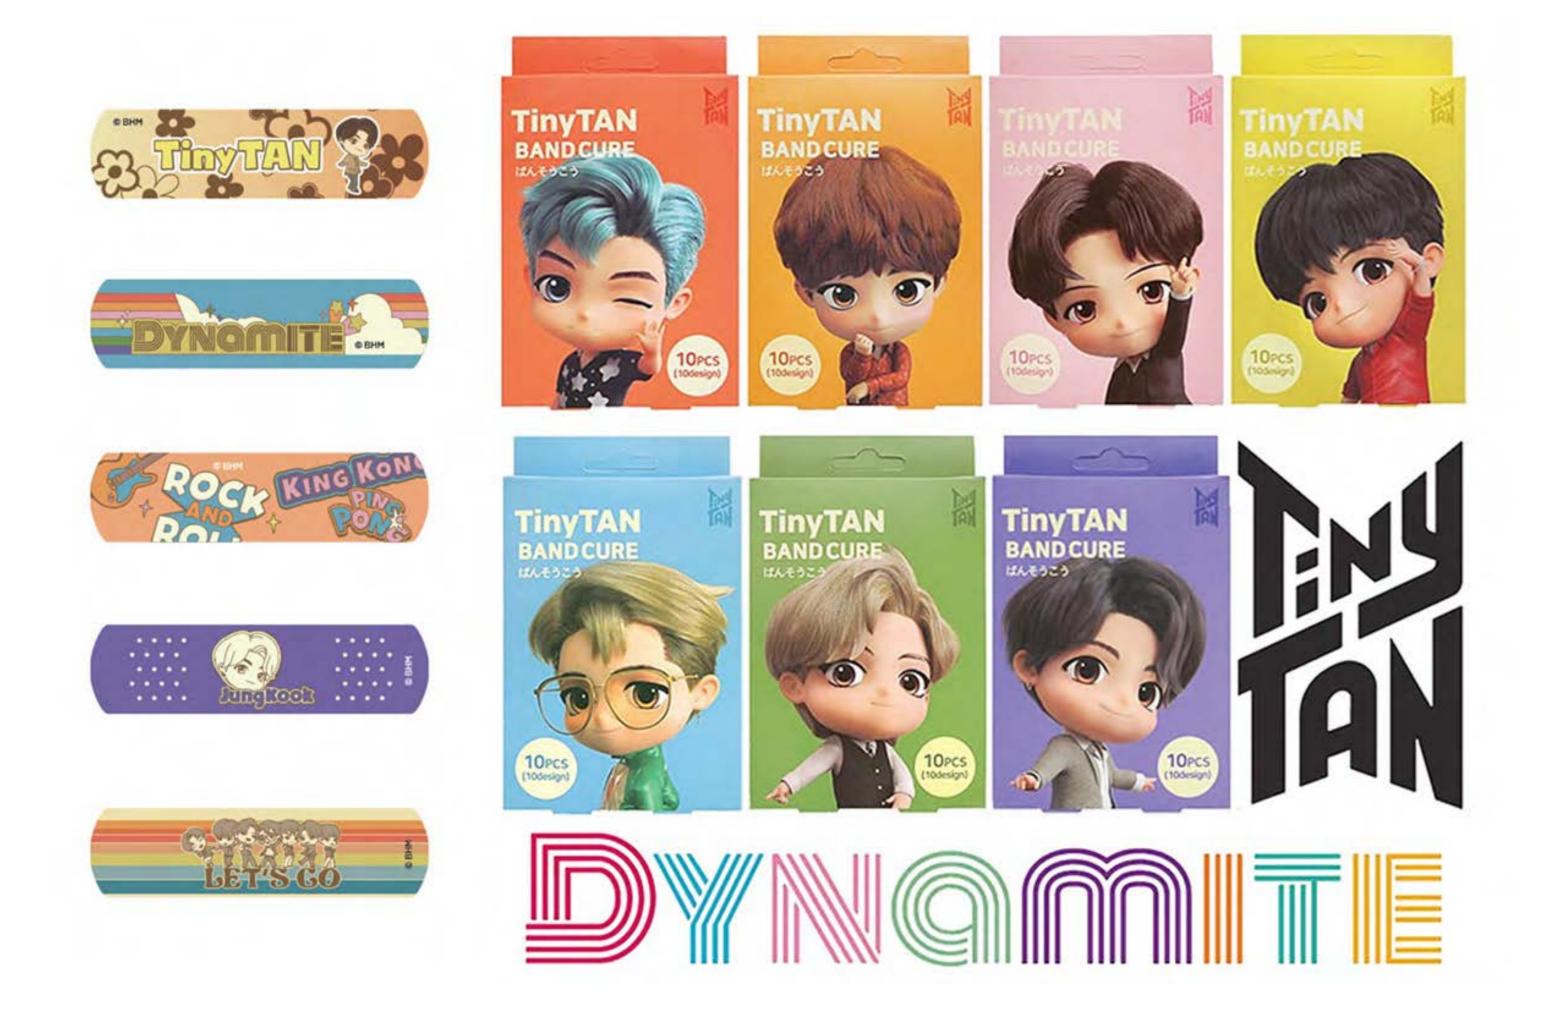

mpac+ develops and manufactures a variety of multi-use lifestyle products and outdoor products based on our patented high-frequency wave bonding technologies.

**TinyTAN,** a character brand inspired by and modeled after mega-popular K-pop boy band BTS.