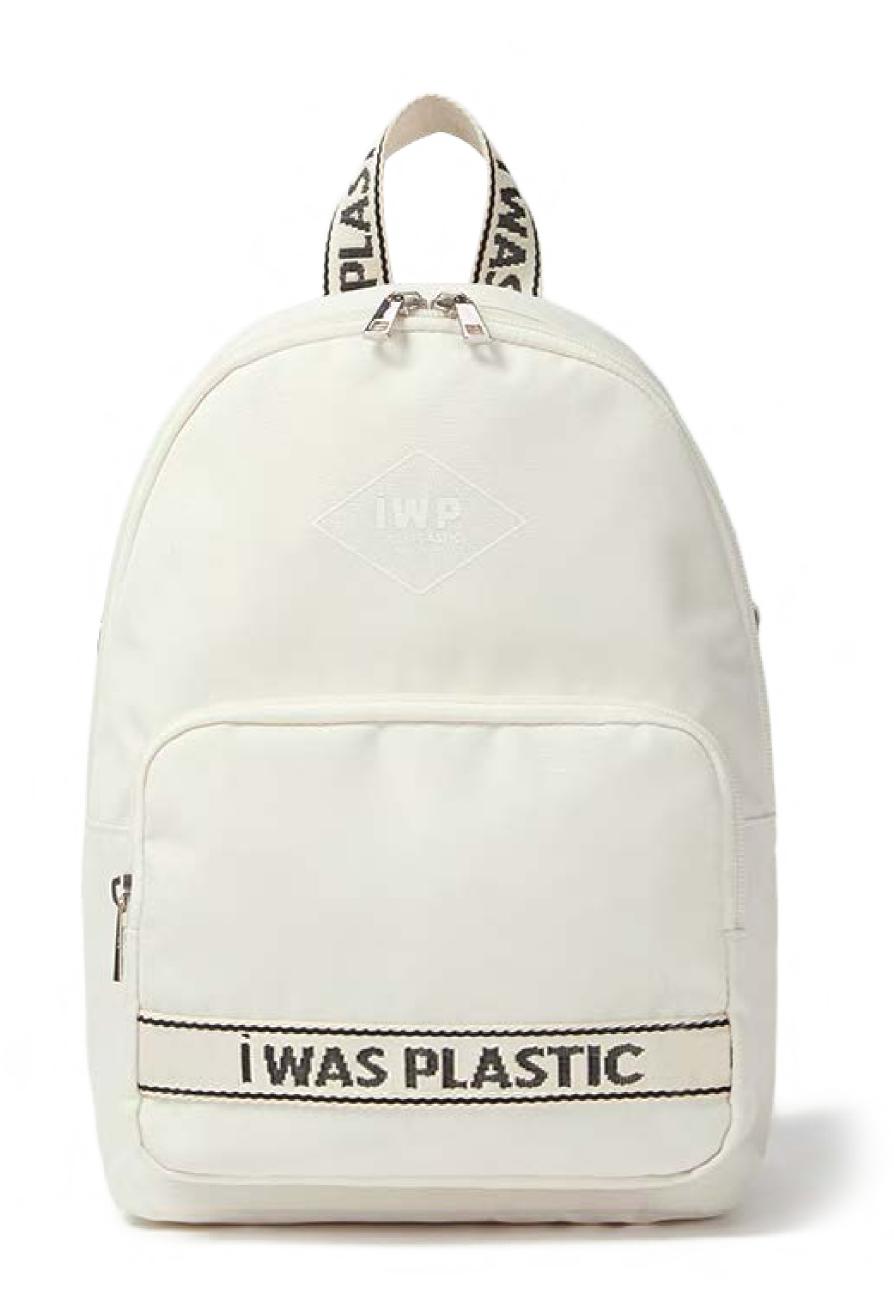

I WAS PLASTIC(IWP) is a sustainable fashion brand that uses recycled plastic to created its products. Designed with versatility and longevity in mind, I WAS PLASTIC products are designed for multi-use purposes and foster a union between fashion and sustainability. Our actions have direct impact on our future and keeping sustainability at the forefront will alter the impact of tomorrow.