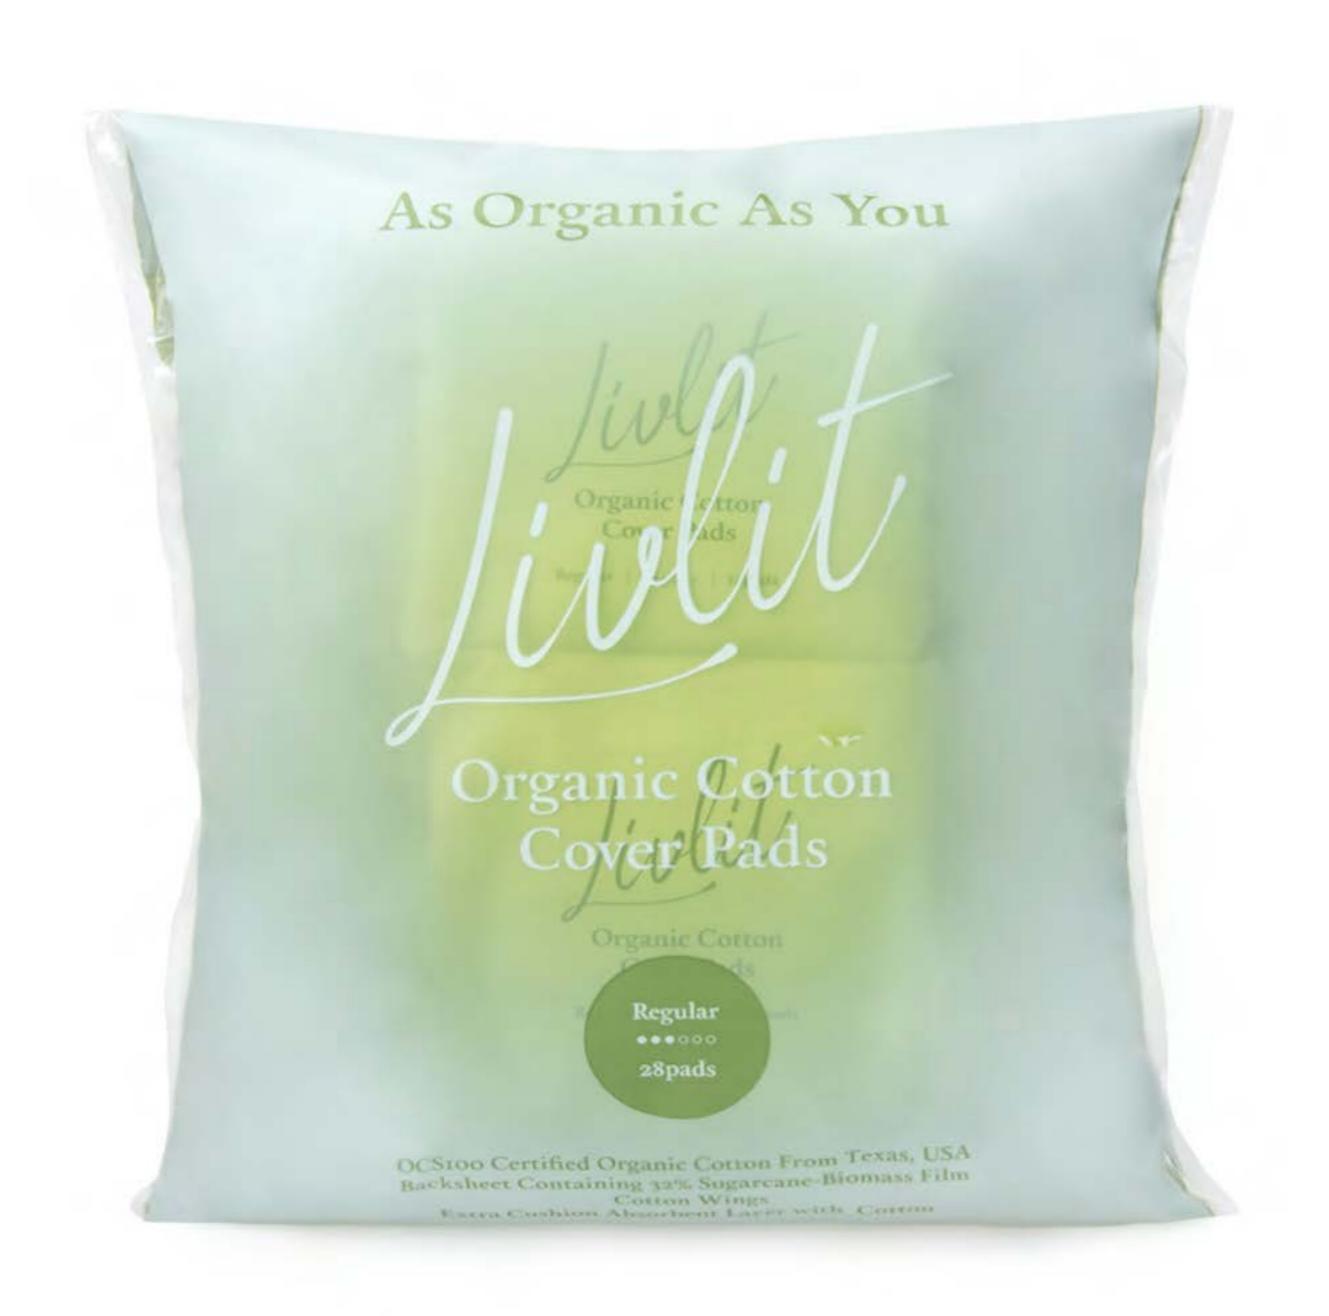

# K-LIFESTYLE

Livlit offer sanitary pads produced with 100% organic cotton covers sourced from Texas. We reduce the use of synthetic fibers by using pure cotton and breathable biomass films from sugar cane. We believe in natural ingredients to provide cleanliness and comfort where it matters most.