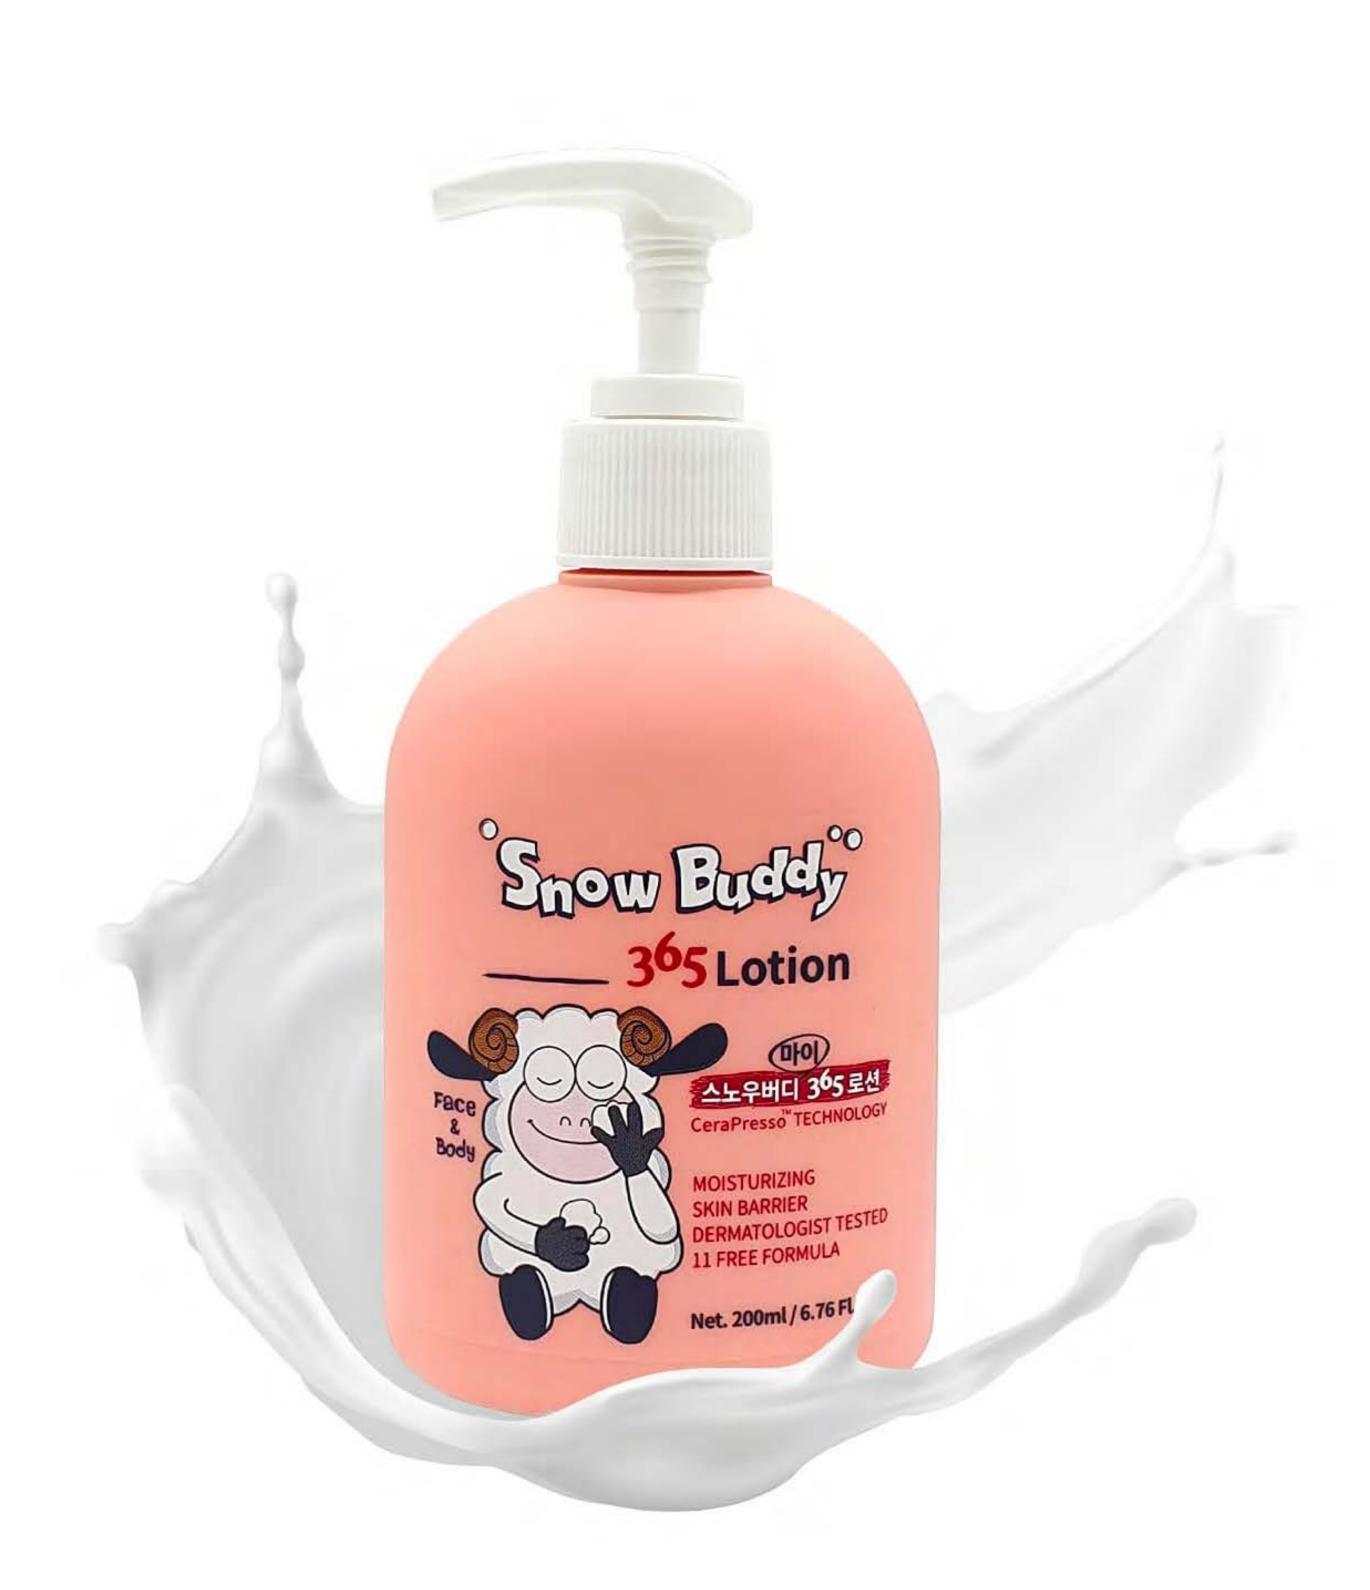

Snow Buddy is a premium child skincare brand. For every child and their pure skin, a Snow Buddy exists to protect.

Corevalue Ltd launched Dr.Clobo in 2020. **Dr.Clobo** is a smart camera and telehealth app which helps people manage their health with ease and convenience. Corevalue's ultimate goal is to create and provuide solutions for those who are medically underpriveleged.