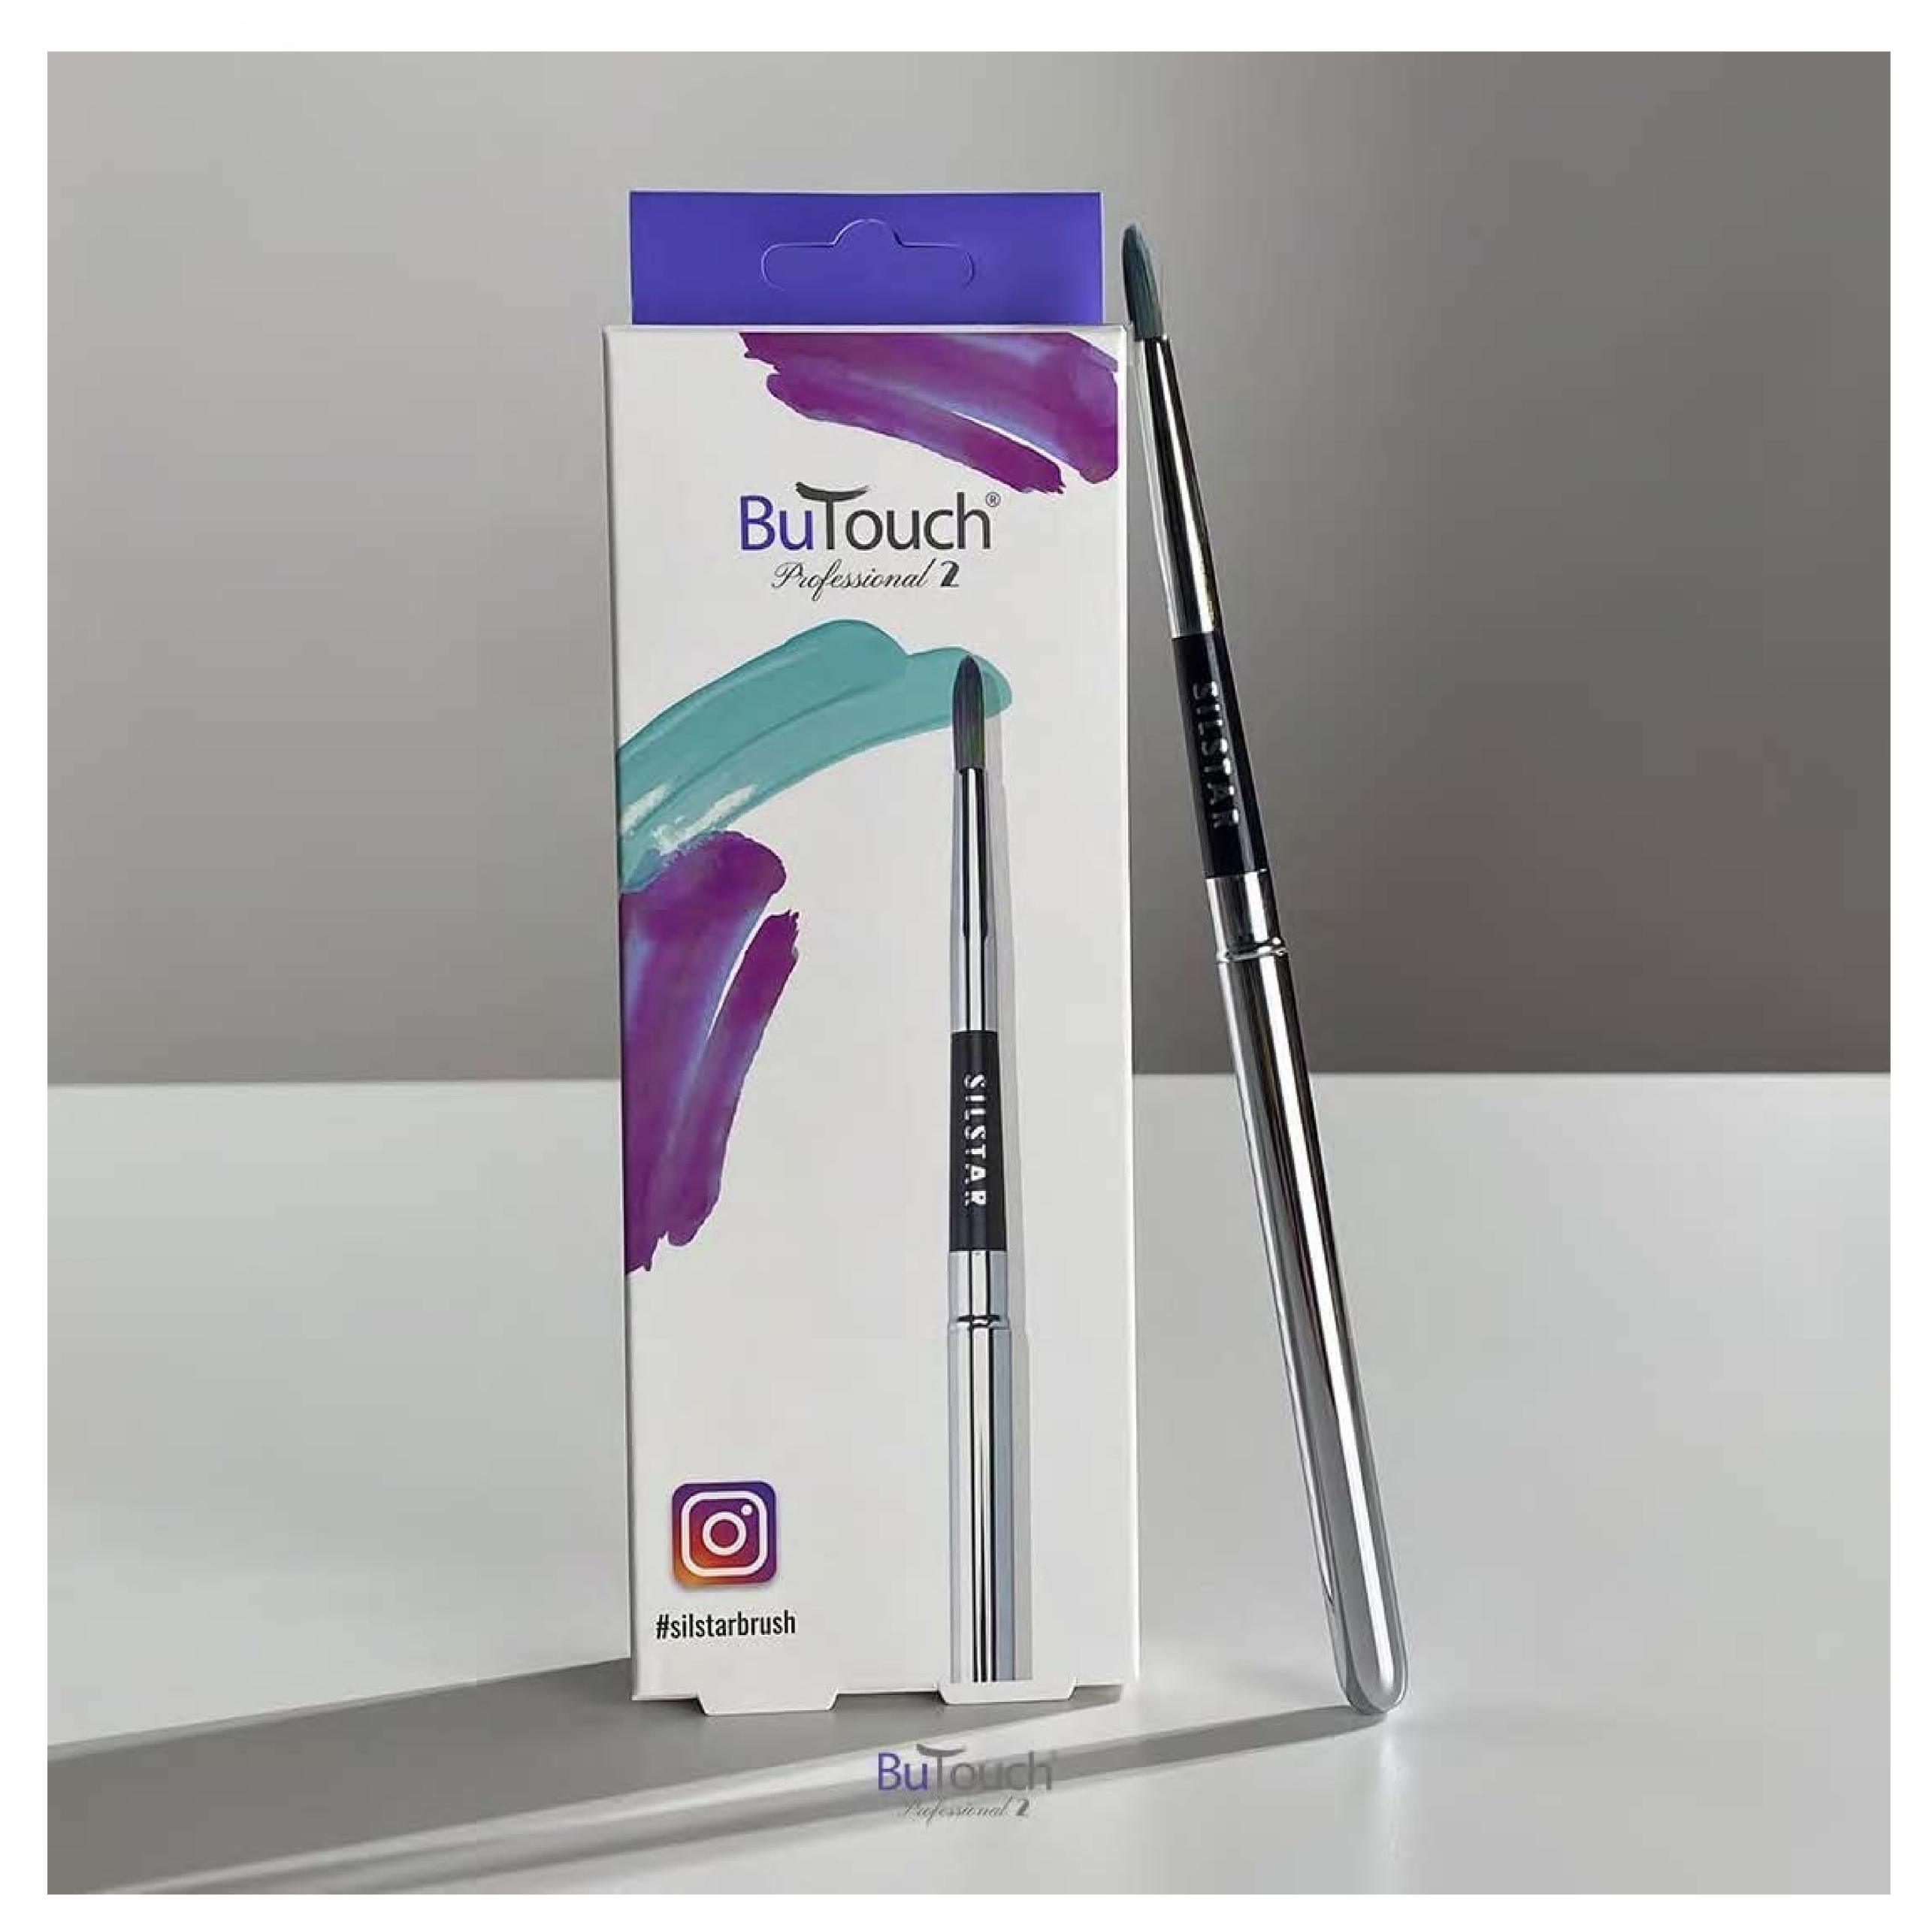

BUTOUCH presents a Digital Painting Brush Stylus for digital device users. Since our first development in 2013, we have offered an unmatched product experience to people of all ages. For children to seniors to experience the joy of digital painting.