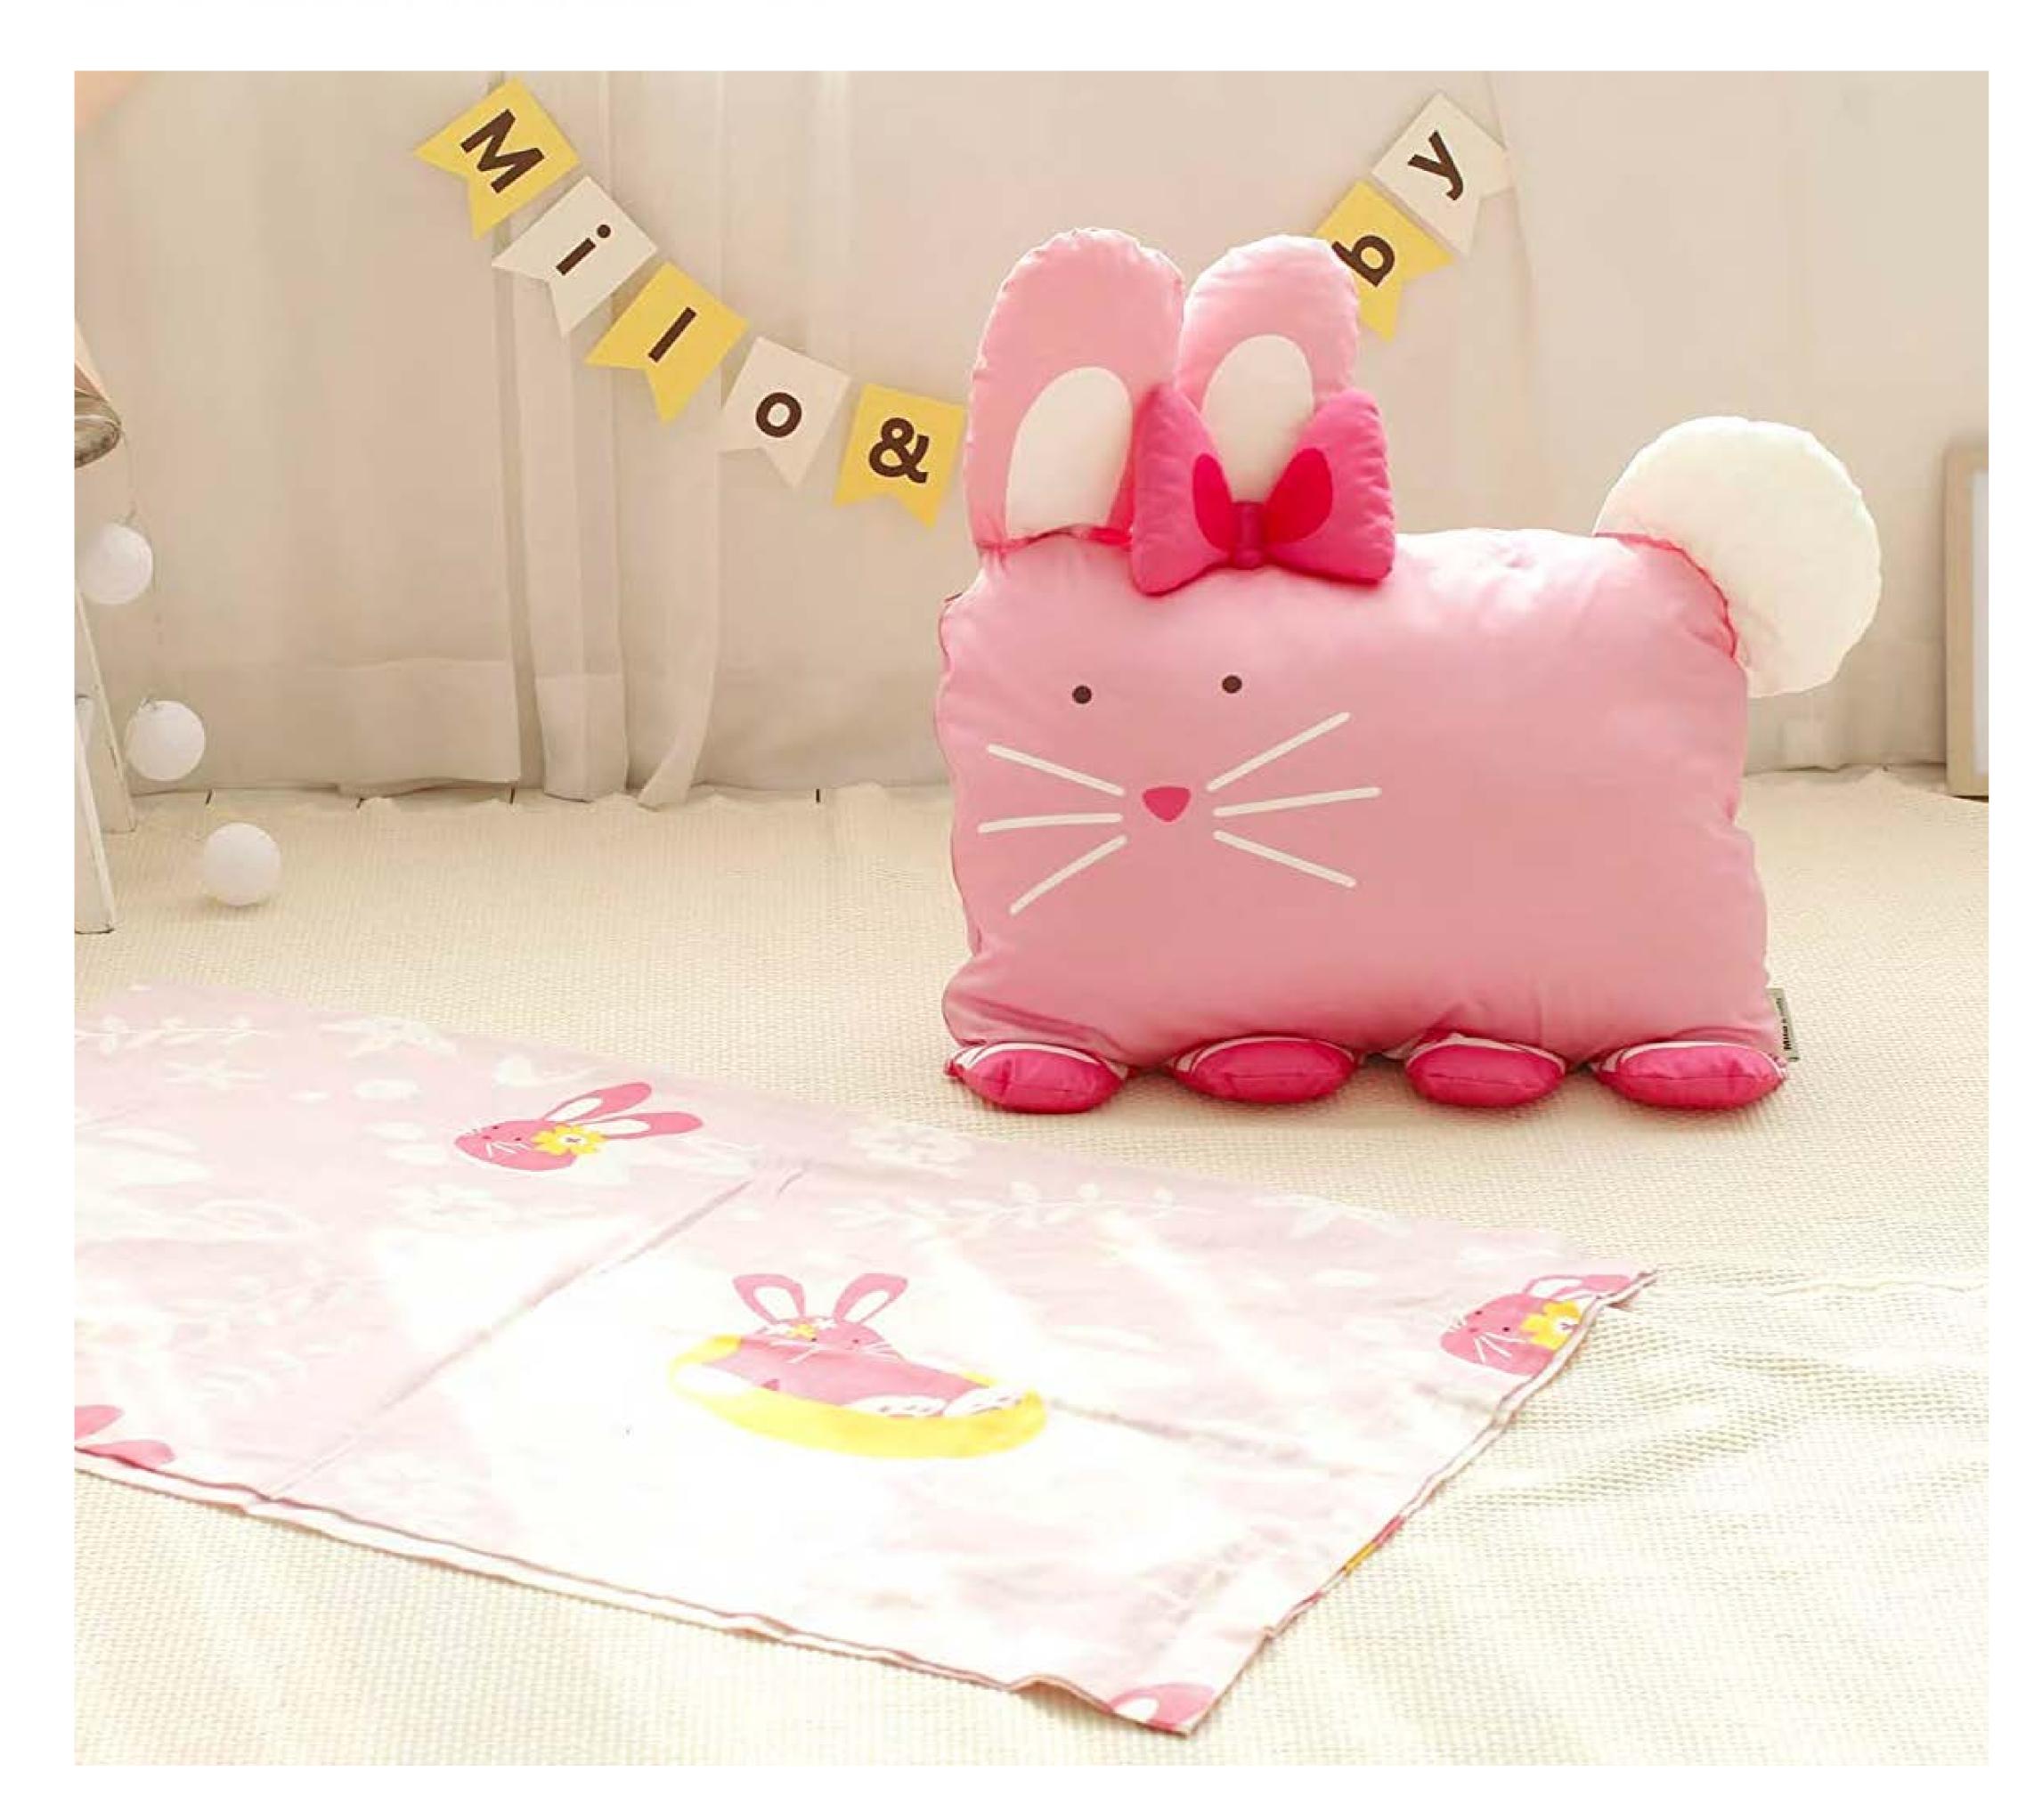

Milo&Gabby was created by a wife and husband while inspired by their two beloved family pets - a puppy 'Milo' and bunny 'Gabby'. More than a simple pillow or cushion, Milo&Gabby products introduce a childhood best friend, for a good night's sleep.