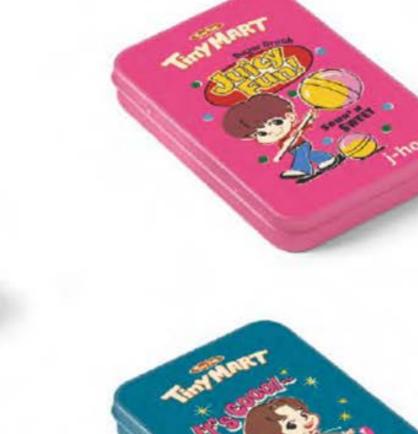

mpac+ develops and manufactures a variety of multi-use lifestyle products and outdoor products based on our patented high-frequency wave bonding technologies.

**TinyTAN,** a character brand inspired by and modeled after mega-popular K-pop boy band BTS.