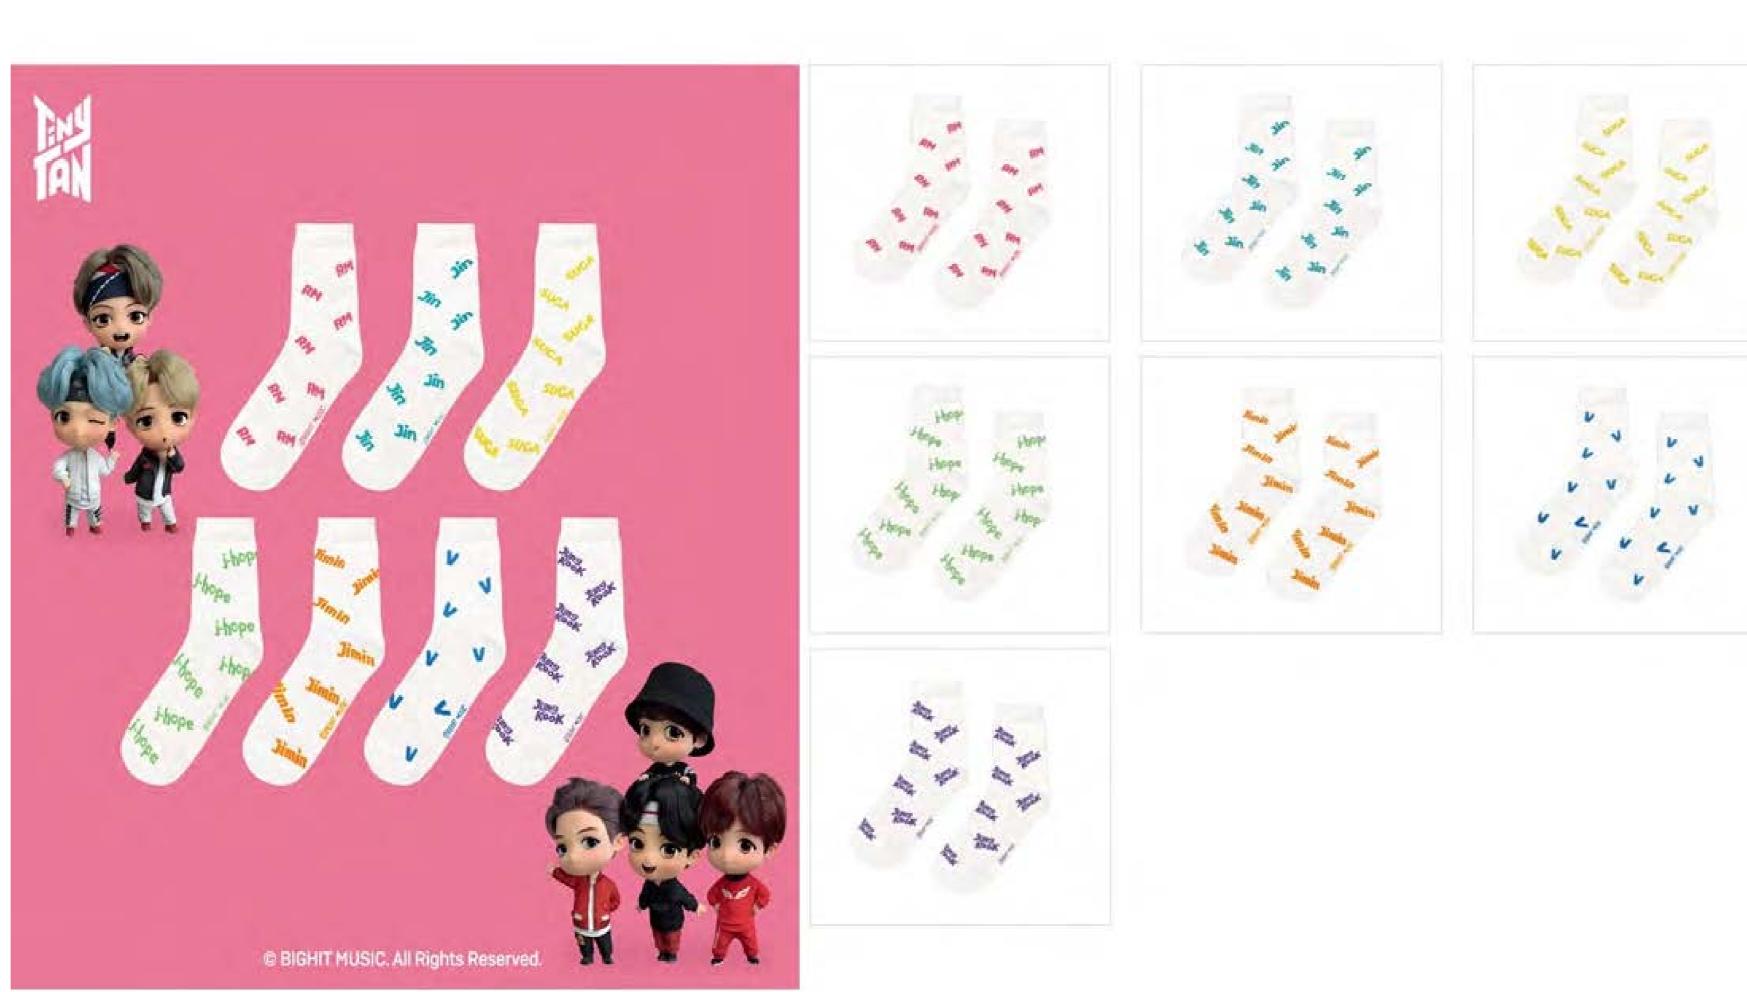

mpac+ develops and manufactures a variety of multi-use lifestyle products and outdoor products based on our patented high-frequency wave bonding technologies.

**TinyTAN,** a character brand inspired by and modeled after mega-popular K-pop boy band BTS.