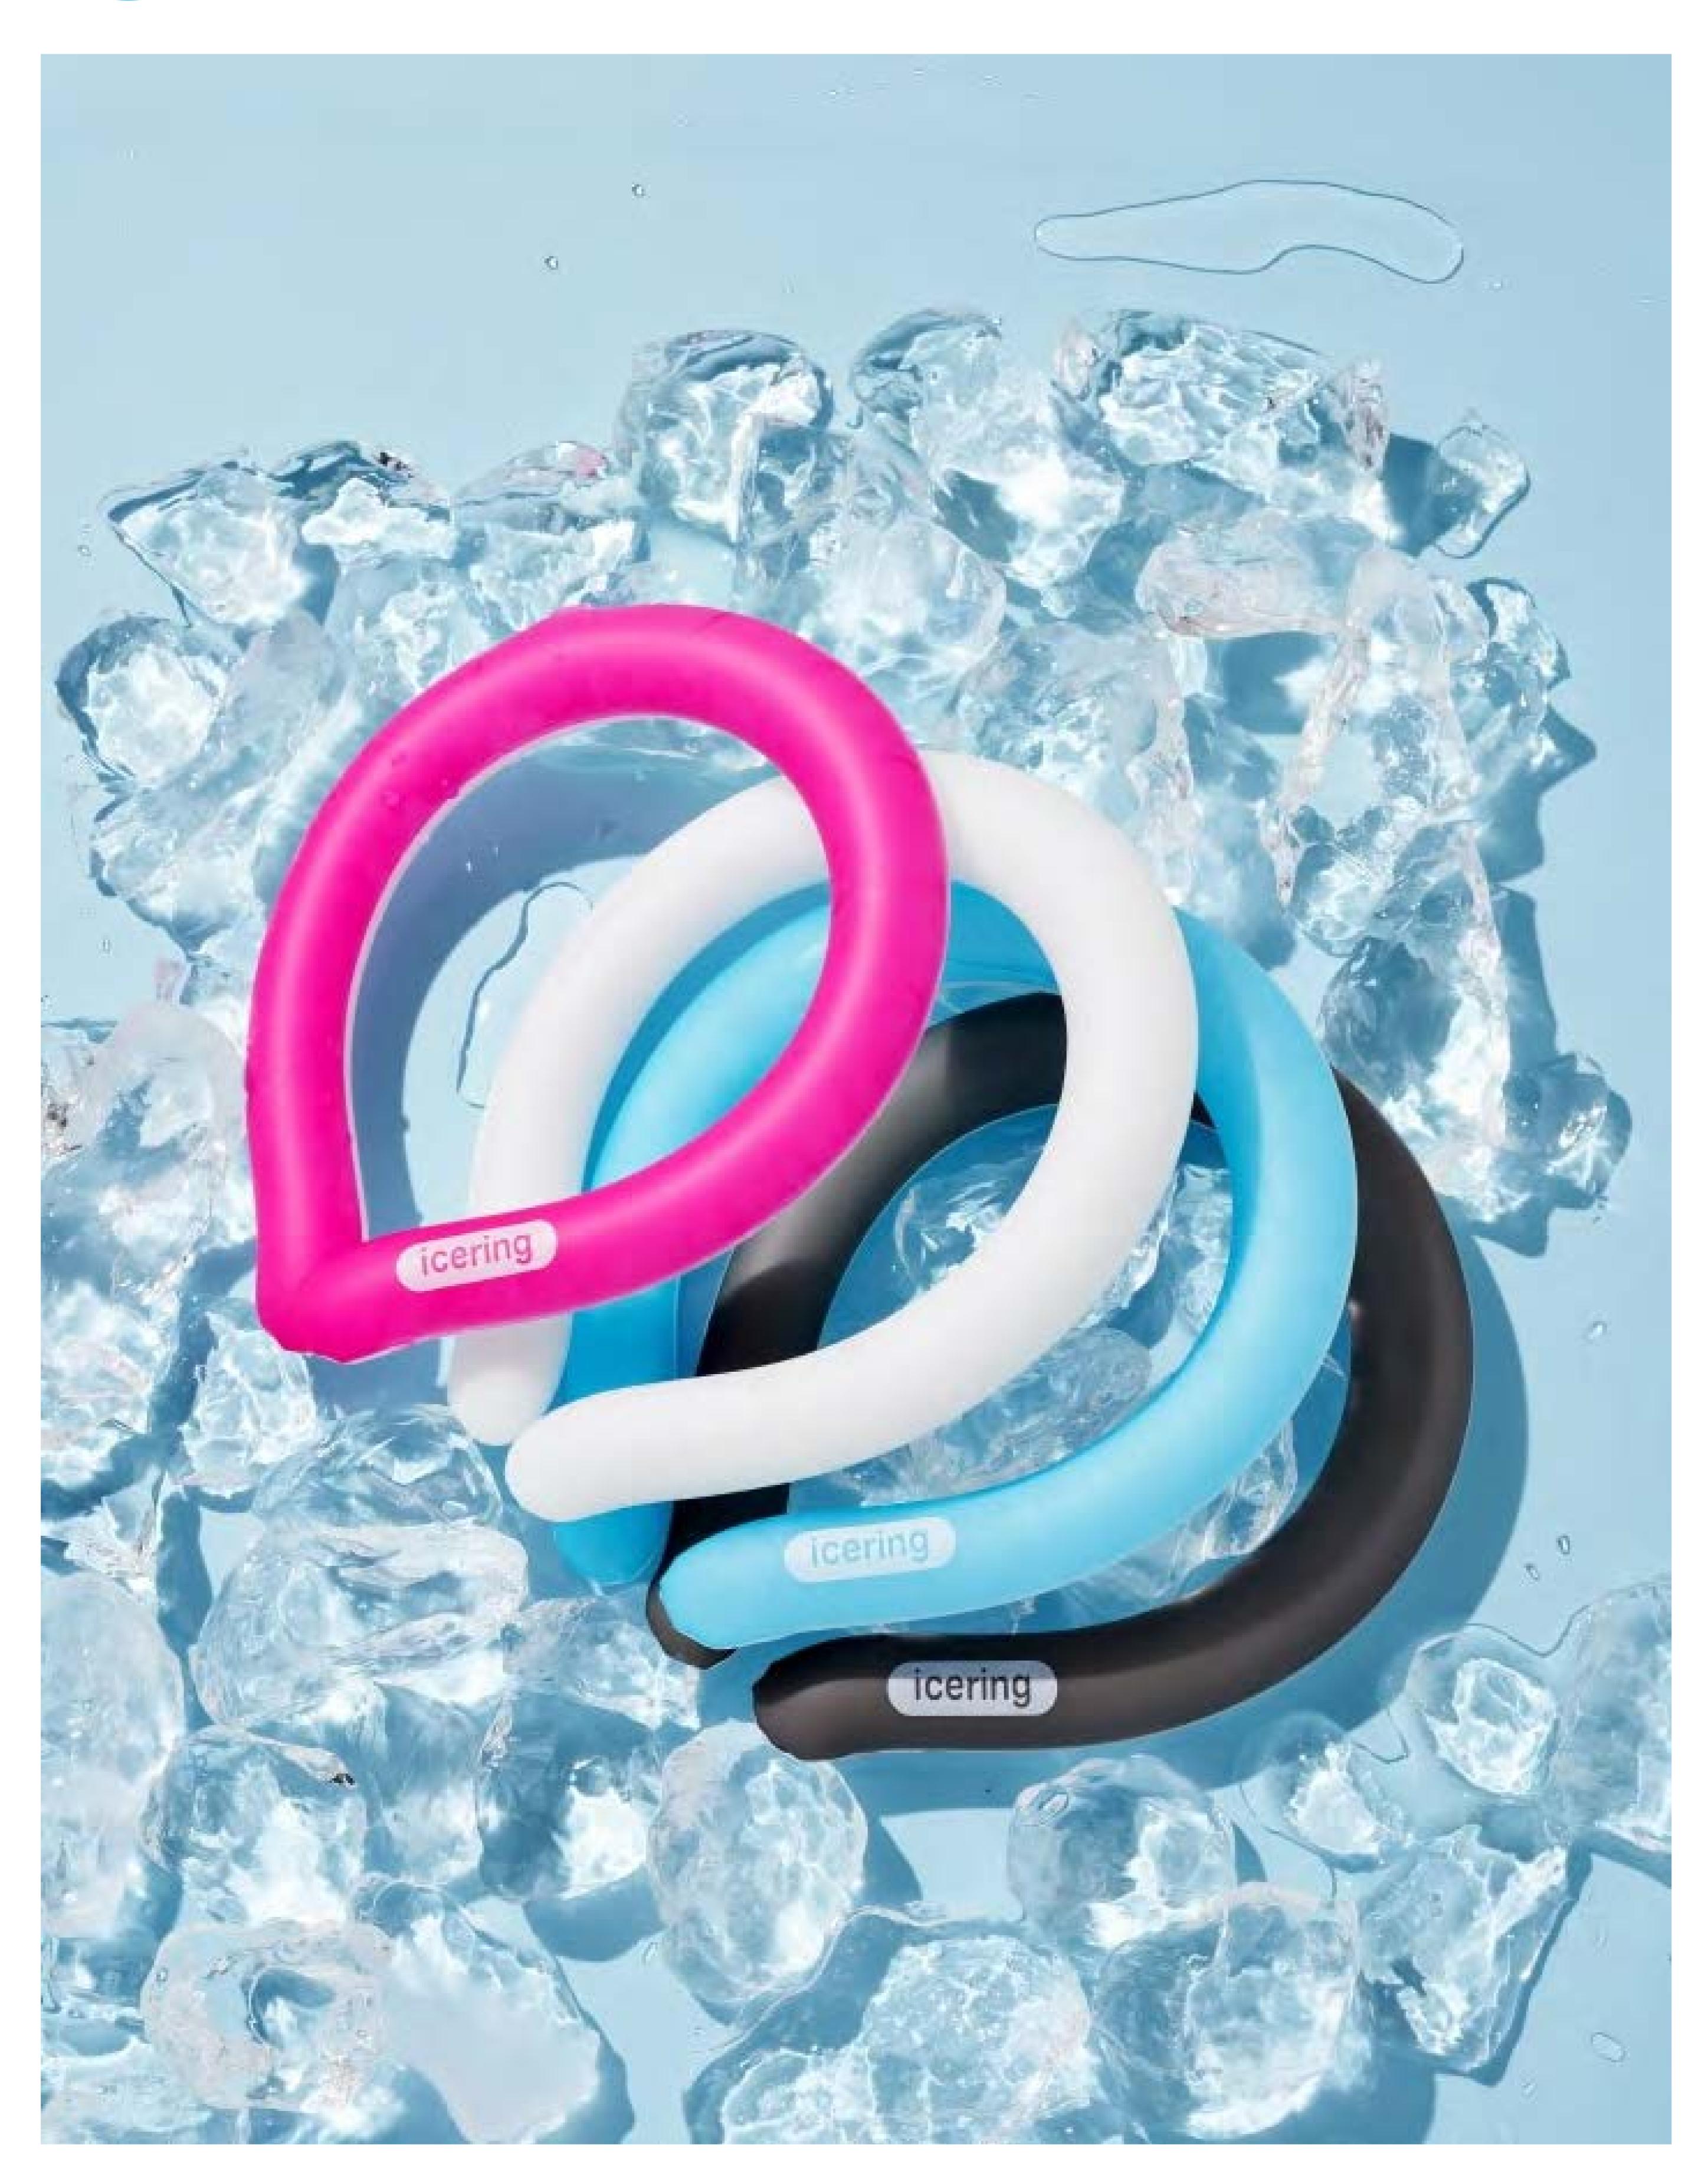

mpac+ develops and manufactures a variety of multi-use lifestyle products and outdoor products based on our patented high-frequency wave bonding technologies.

**TinyTAN,** a character brand inspired by and modeled after mega-popular K-pop boy band BTS.