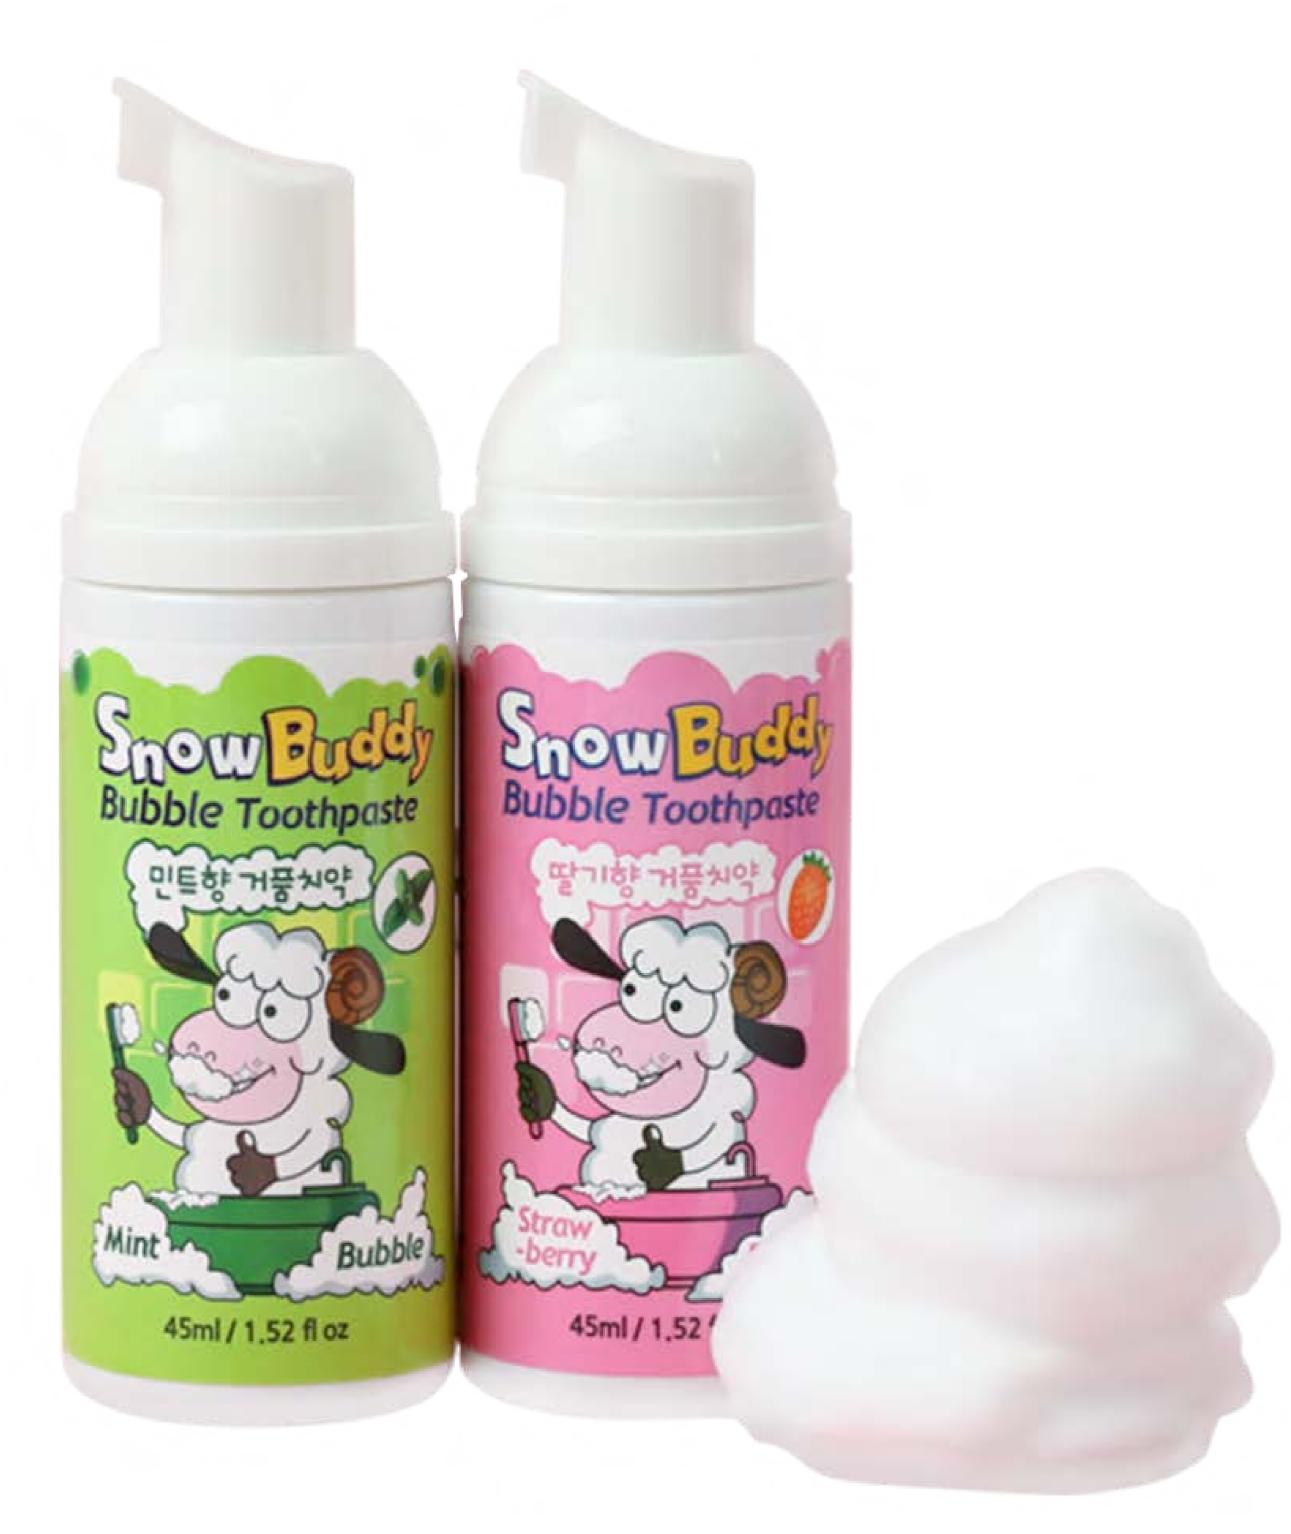

Snow Buddy is a premium child skincare brand. For every child and their pure skin, a Snow Buddy exists to protect.

Corevalue Ltd launched Dr.Clobo in 2020. **Dr.Clobo** is a smart camera and telehealth app which helps people manage their health with ease and convenience. Corevalue's ultimate goal is to create and provuide solutions for those who are medically underpriveleged.