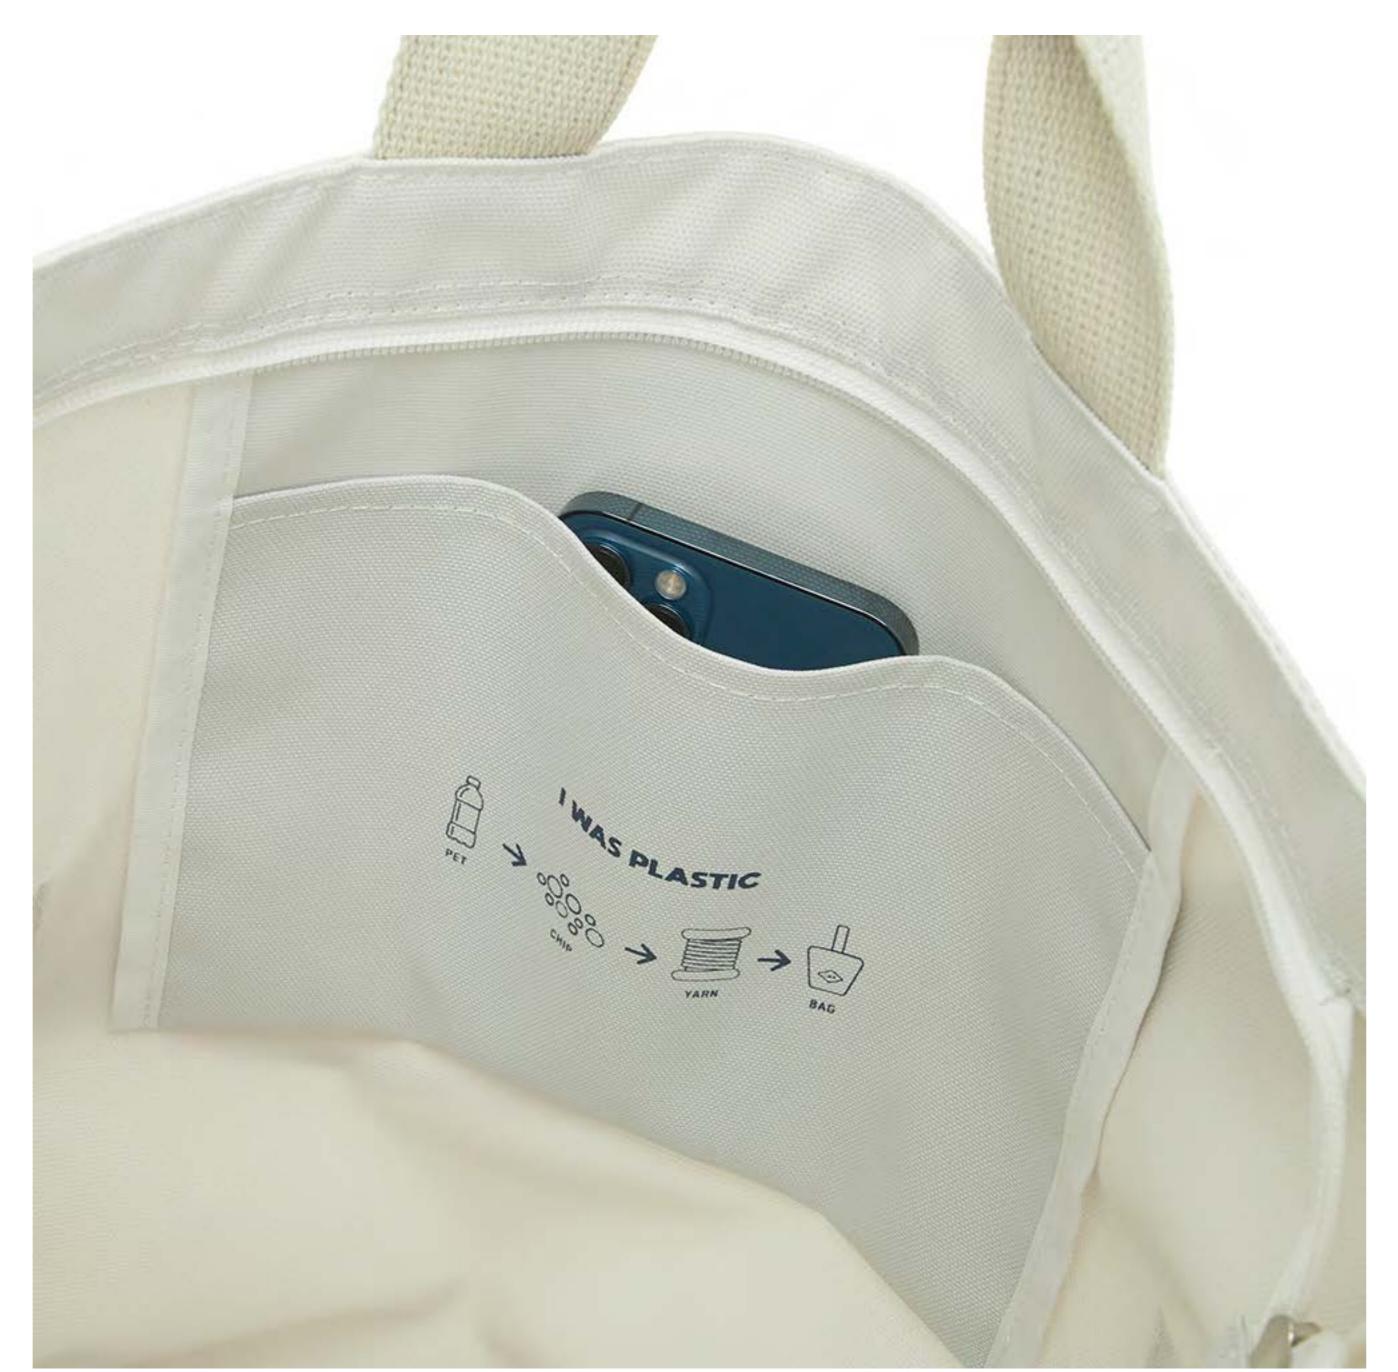

I WAS PLASTIC(IWP) is a sustainable fashion brand that uses recycled plastic to created its products. Designed with versatility and longevity in mind, I WAS PLASTIC products are designed for multi-use purposes and foster a union between fashion and sustainability. Our actions have direct impact on our future and keeping sustainability at the forefront will alter the impact of tomorrow.