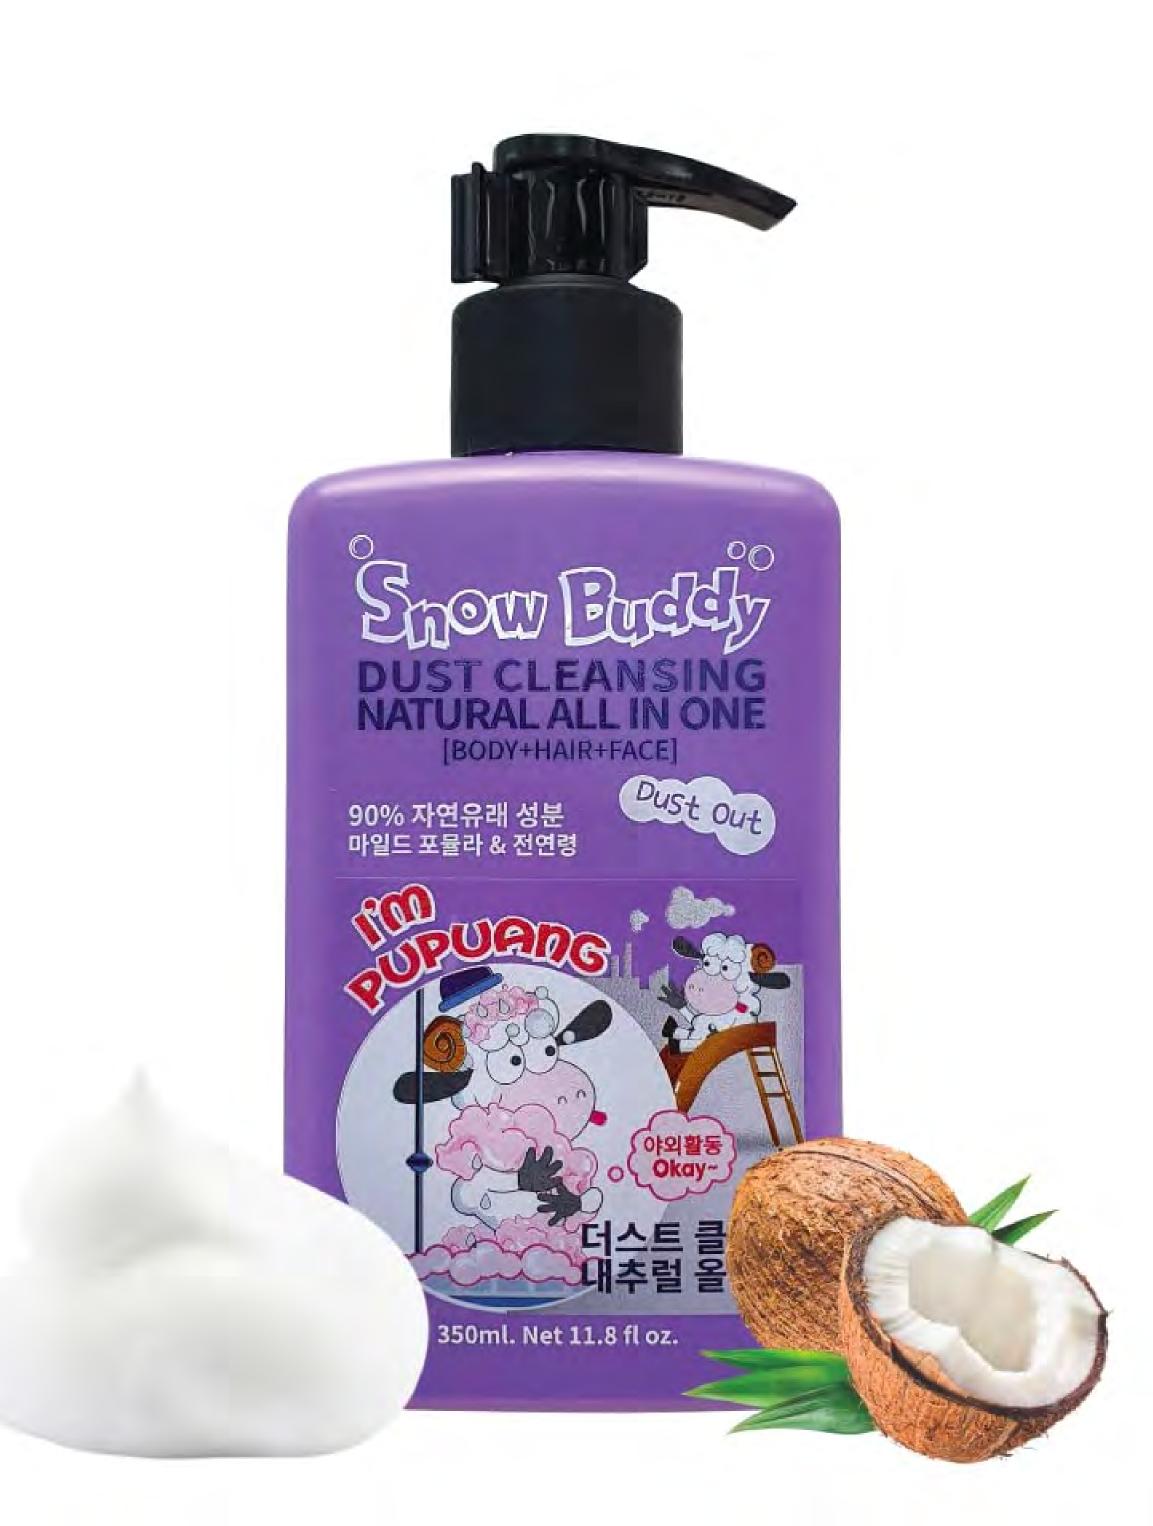

Snow Buddy is a premium child skincare brand. For every child and their pure skin, a Snow Buddy exists to protect.

Corevalue Ltd launched Dr.Clobo in 2020. **Dr.Clobo** is a smart camera and telehealth app which helps people manage their health with ease and convenience. Corevalue's ultimate goal is to create and provuide solutions for those who are medically underpriveleged.