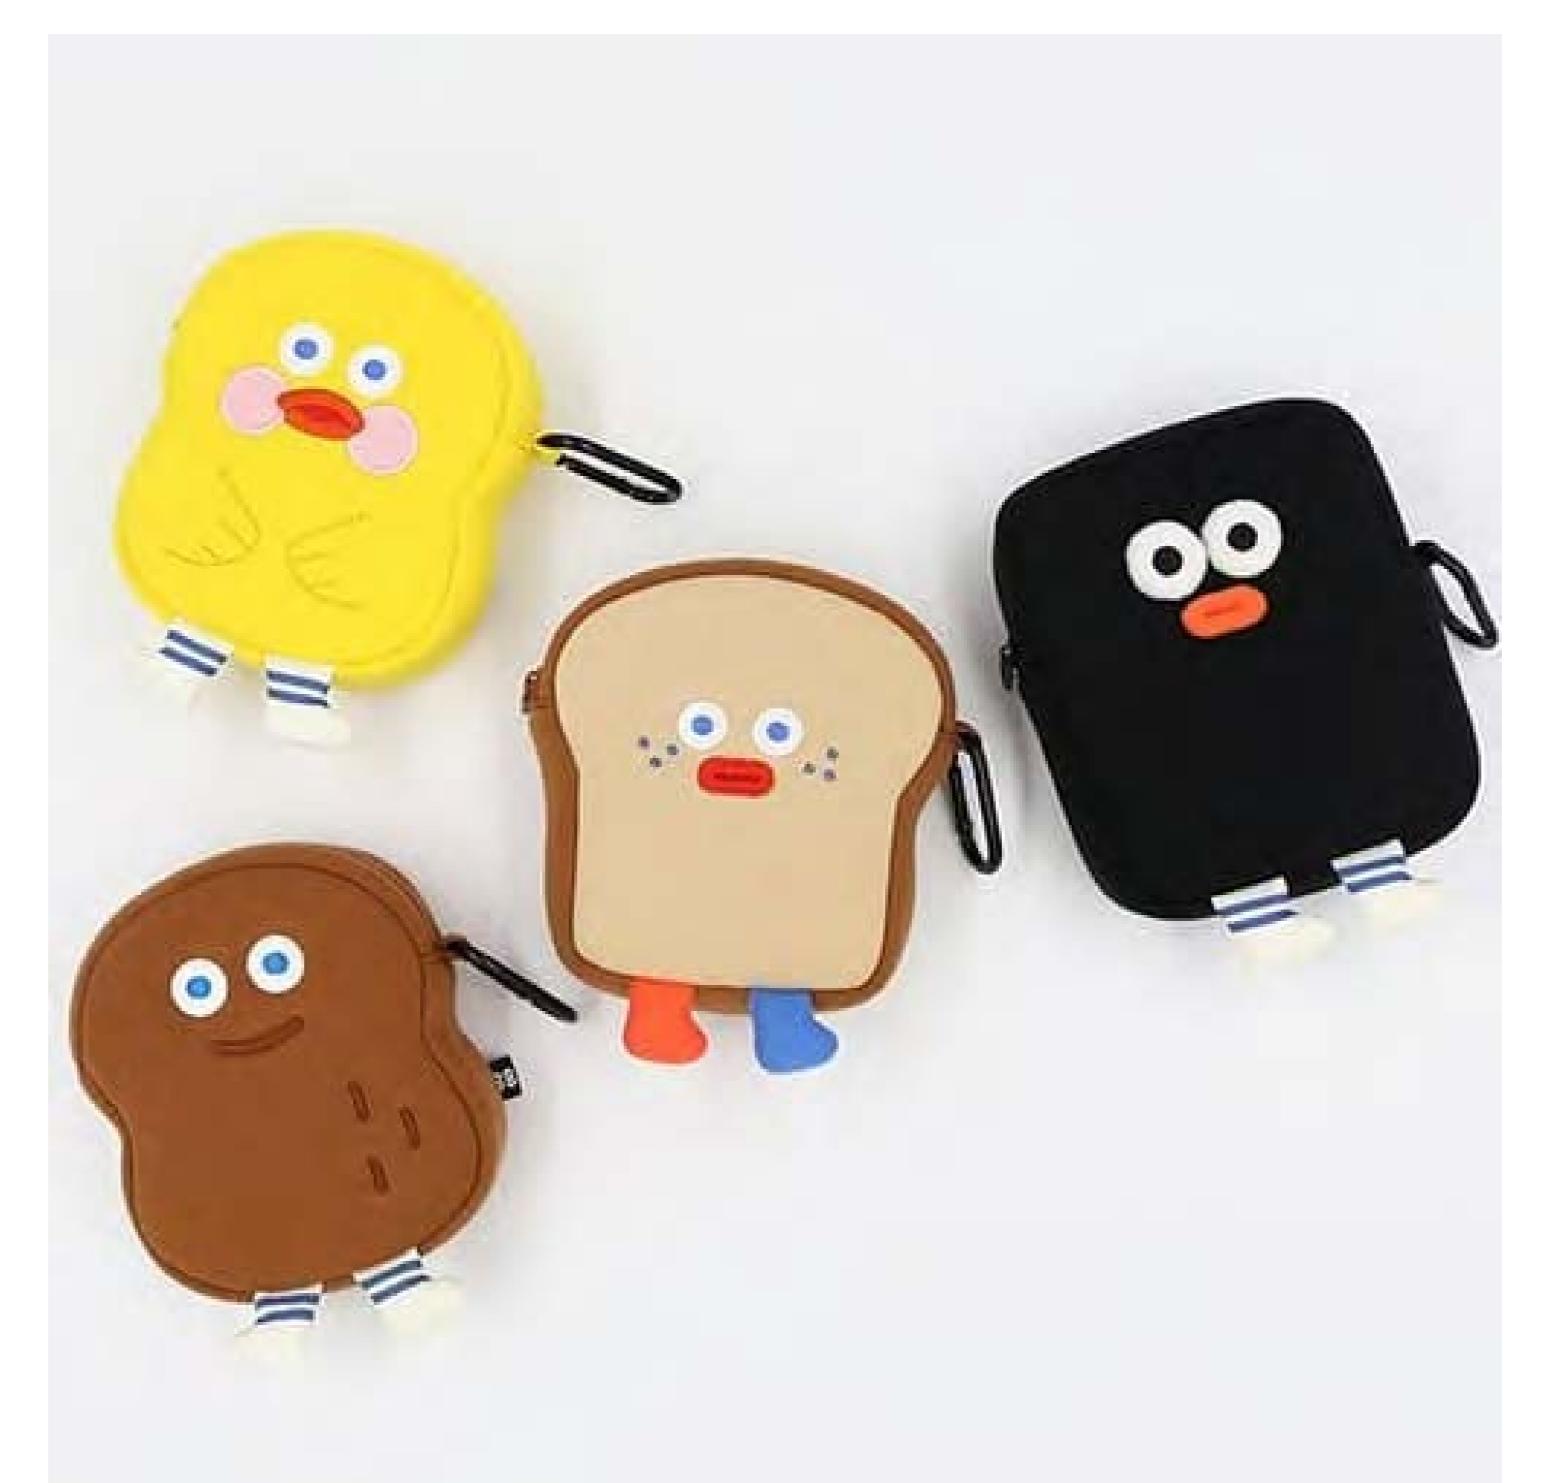

Brunch Brother is a stationery and home goods brand sold by various corporations internationally. The brand adds a "cute" factor to typical home items (e.g. bread, pens, etc.).