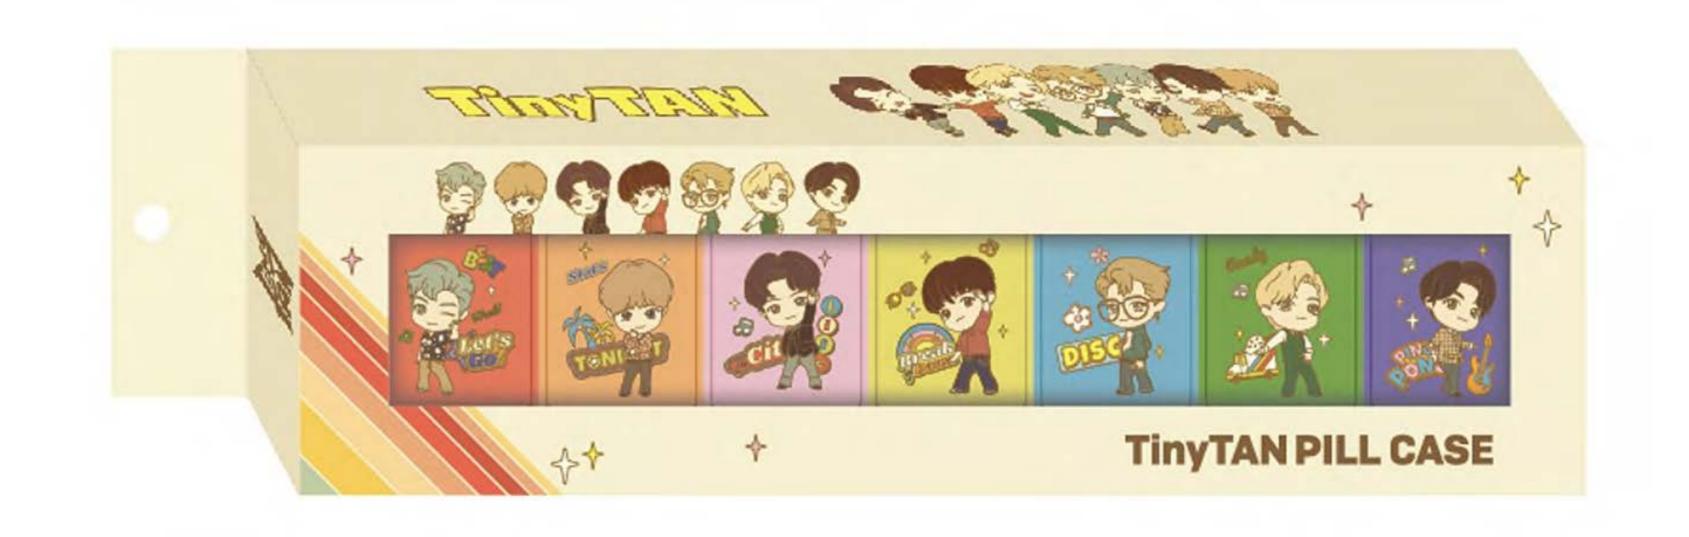

mpac+ develops and manufactures a variety of multi-use lifestyle products and outdoor products based on our patented high-frequency wave bonding technologies.

**TinyTAN,** a character brand inspired by and modeled after mega-popular K-pop boy band BTS.