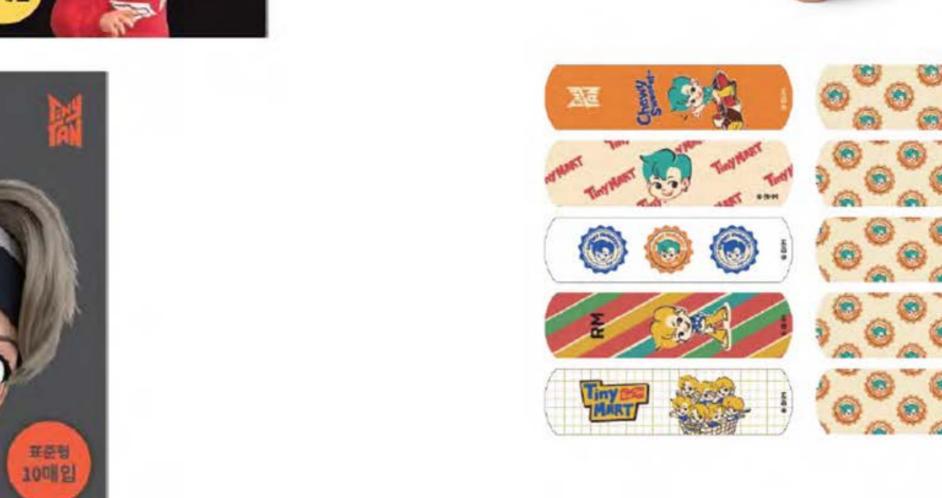

mpac+ develops and manufactures a variety of multi-use lifestyle products and outdoor products based on our patented high-frequency wave bonding technologies.

**TinyTAN,** a character brand inspired by and modeled after mega-popular K-pop boy band BTS.