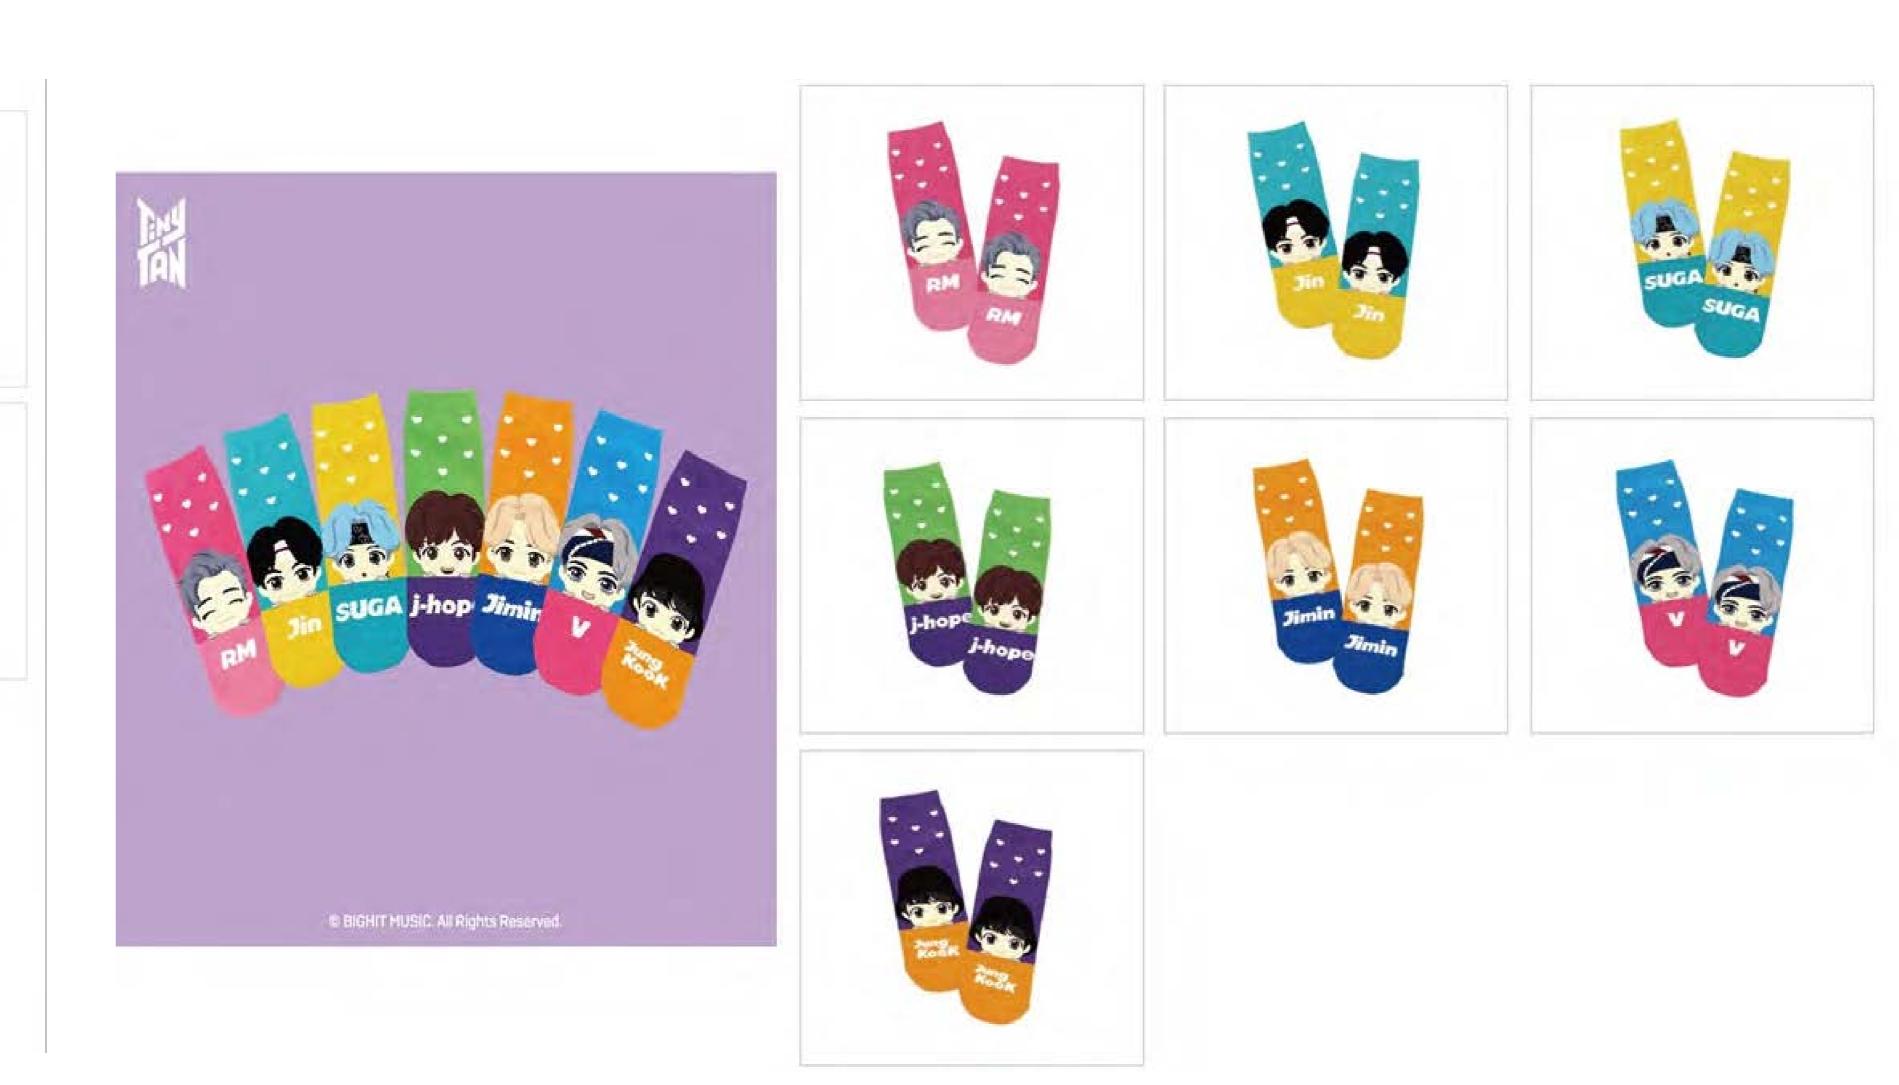

mpac+ develops and manufactures a variety of multi-use lifestyle products and outdoor products based on our patented high-frequency wave bonding technologies.

**TinyTAN,** a character brand inspired by and modeled after mega-popular K-pop boy band BTS.