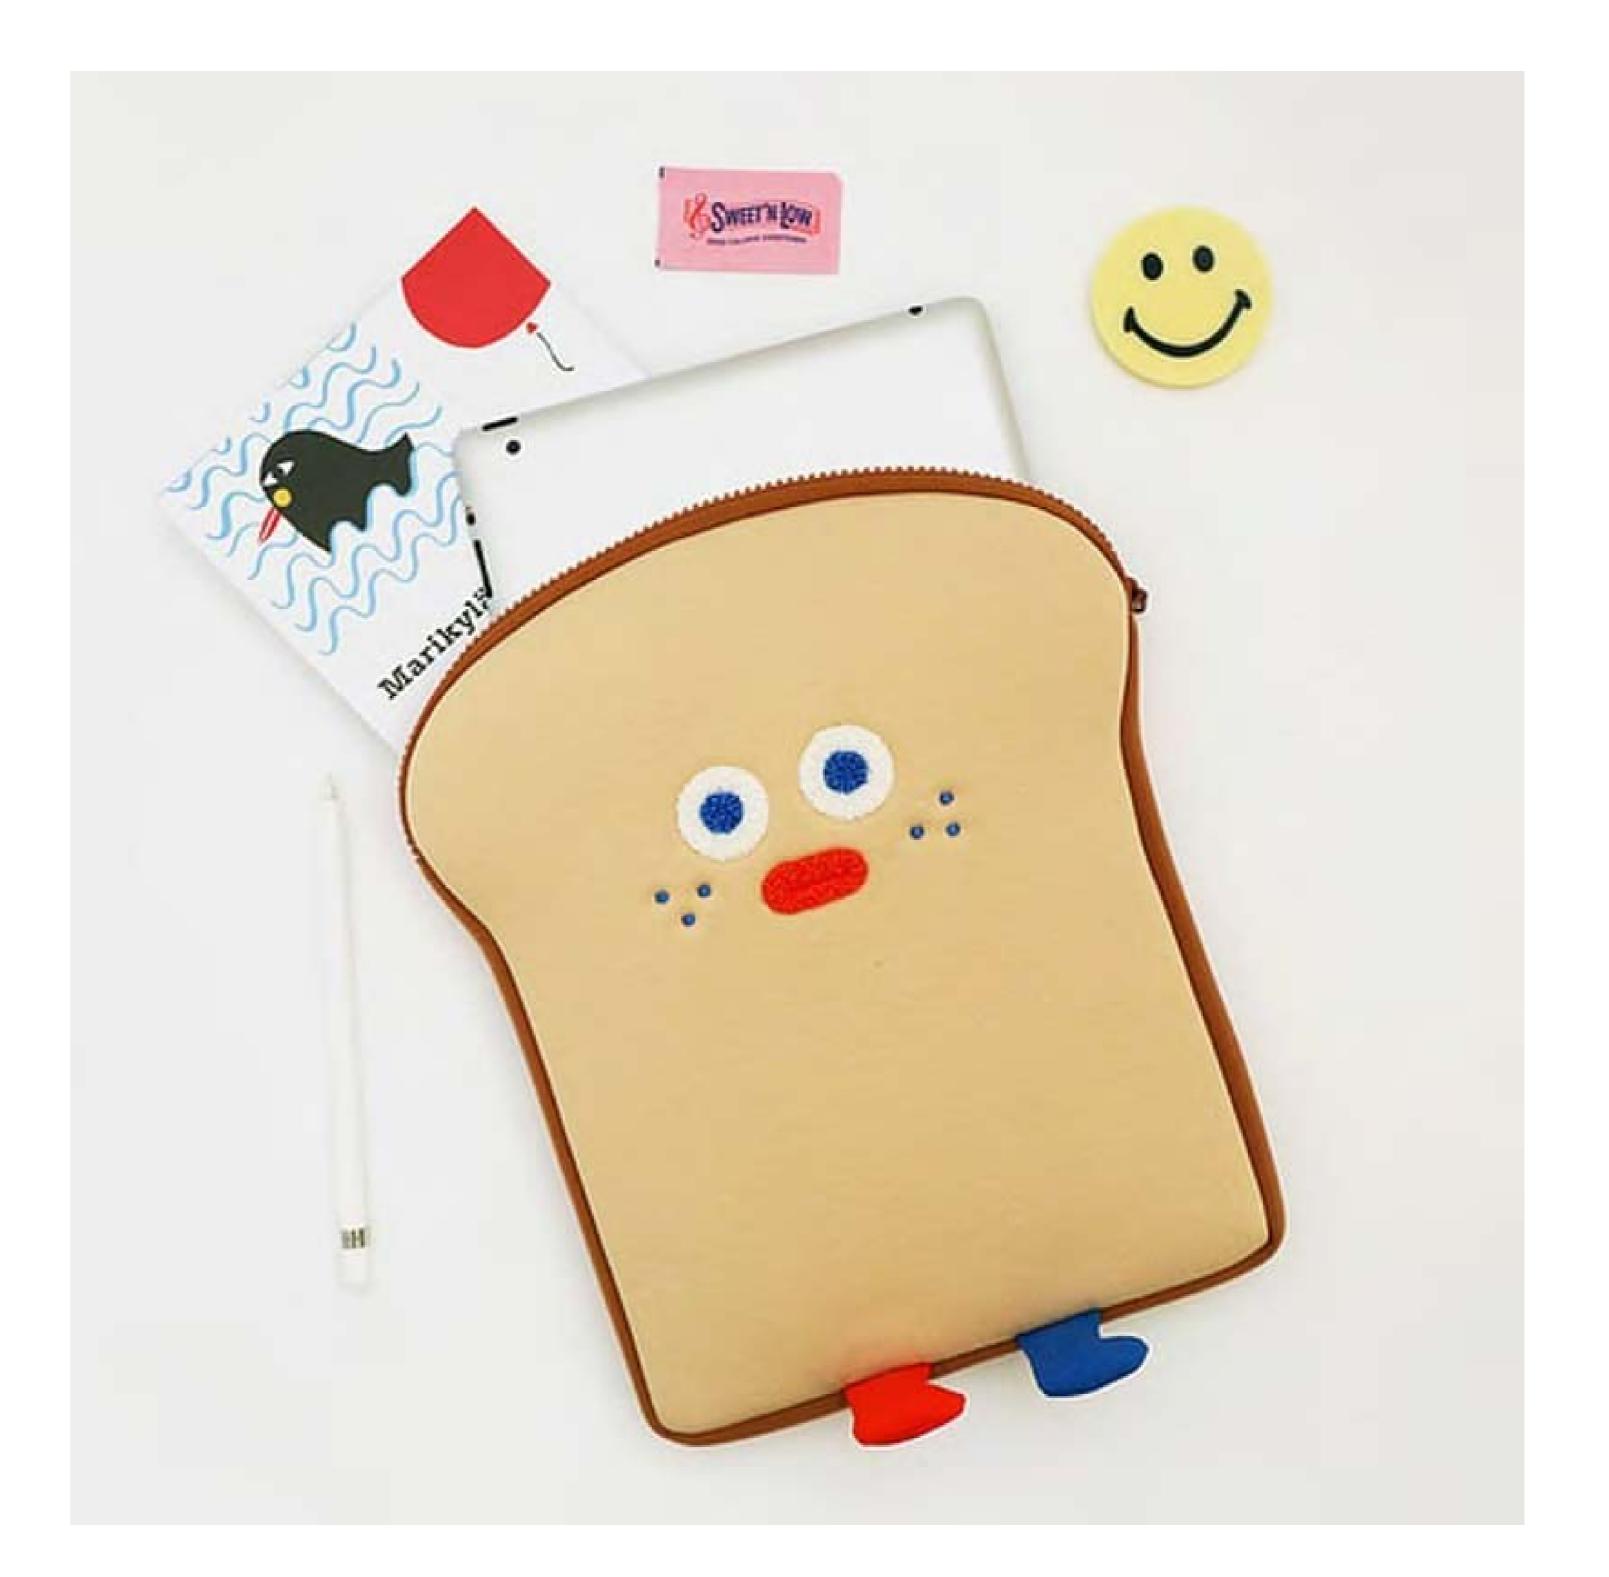

Brunch Brother is a stationery and home goods brand sold by various corporations internationally. The brand adds a "cute" factor to typical home items (e.g. bread, pens, etc.).