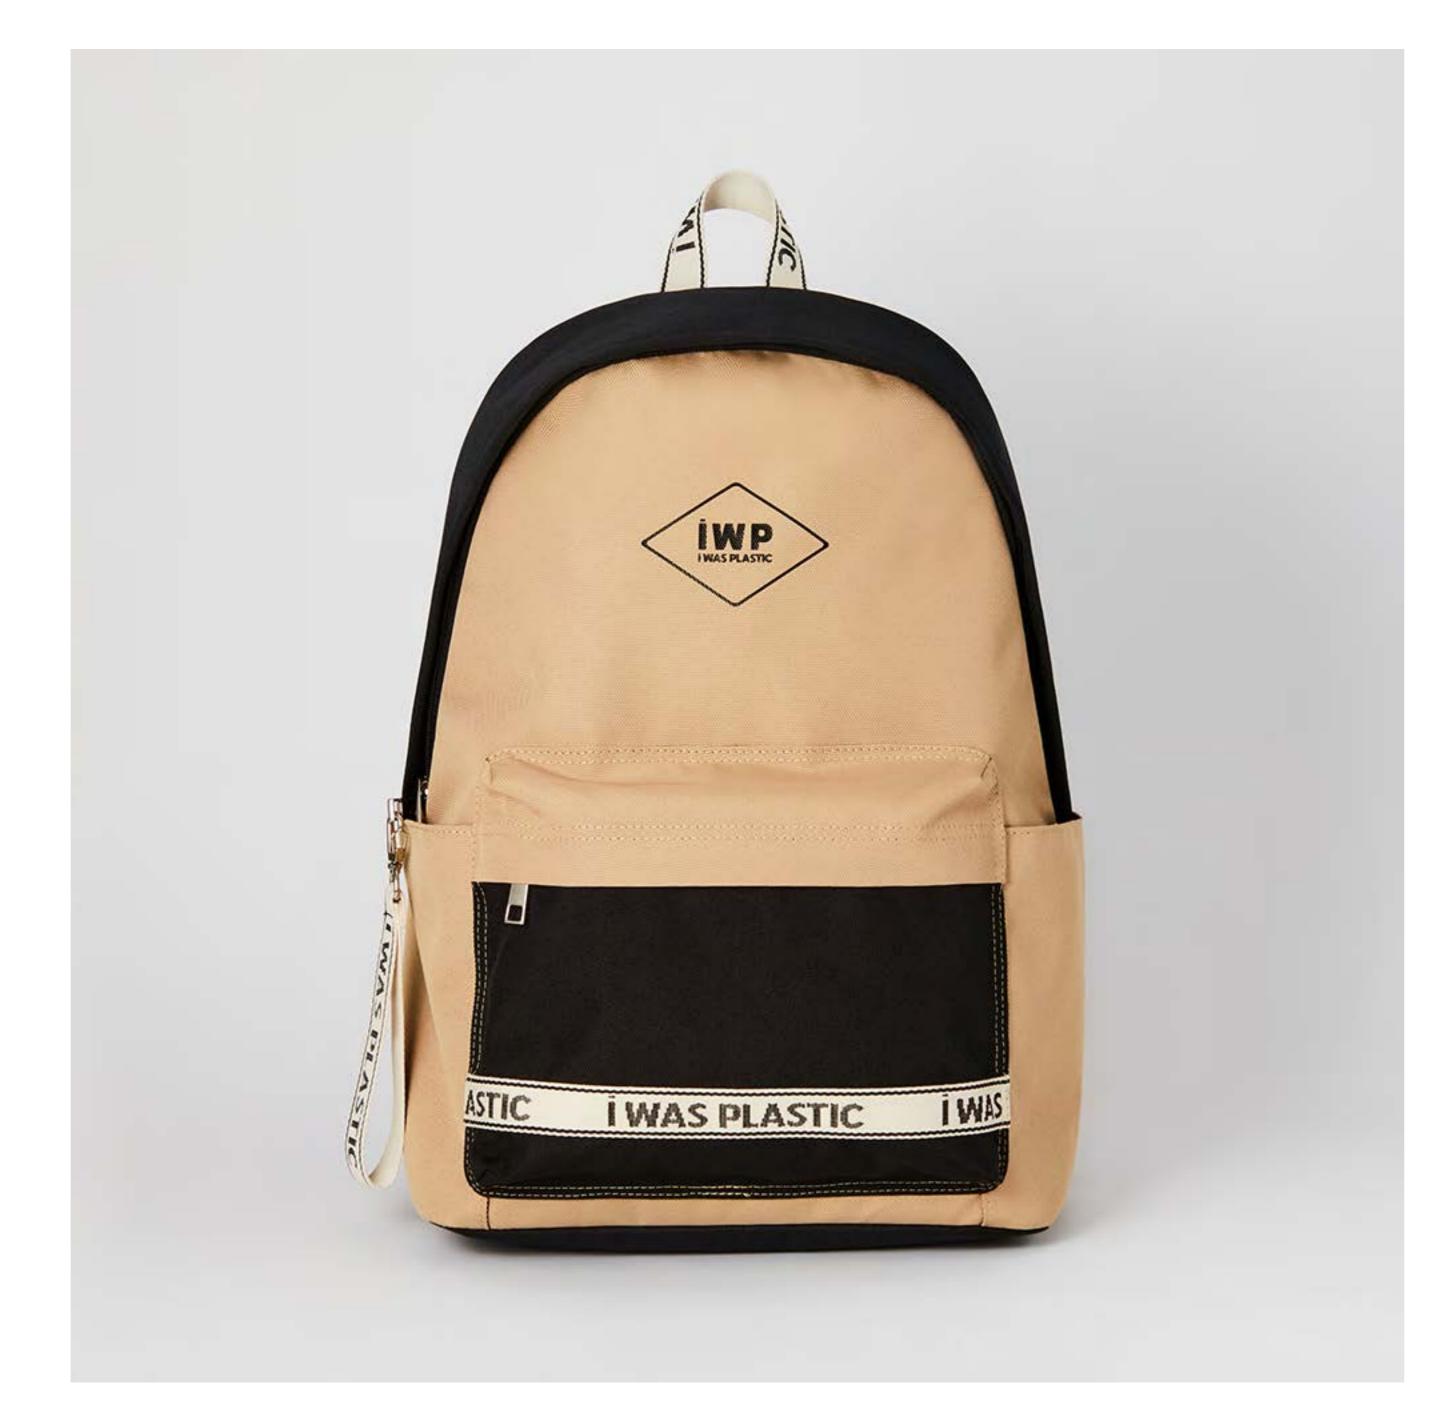

I WAS PLASTIC(IWP) is a sustainable fashion brand that uses recycled plastic to created its products. Designed with versatility and longevity in mind, I WAS PLASTIC products are designed for multi-use purposes and foster a union between fashion and sustainability. Our actions have direct impact on our future and keeping sustainability at the forefront will alter the impact of tomorrow.