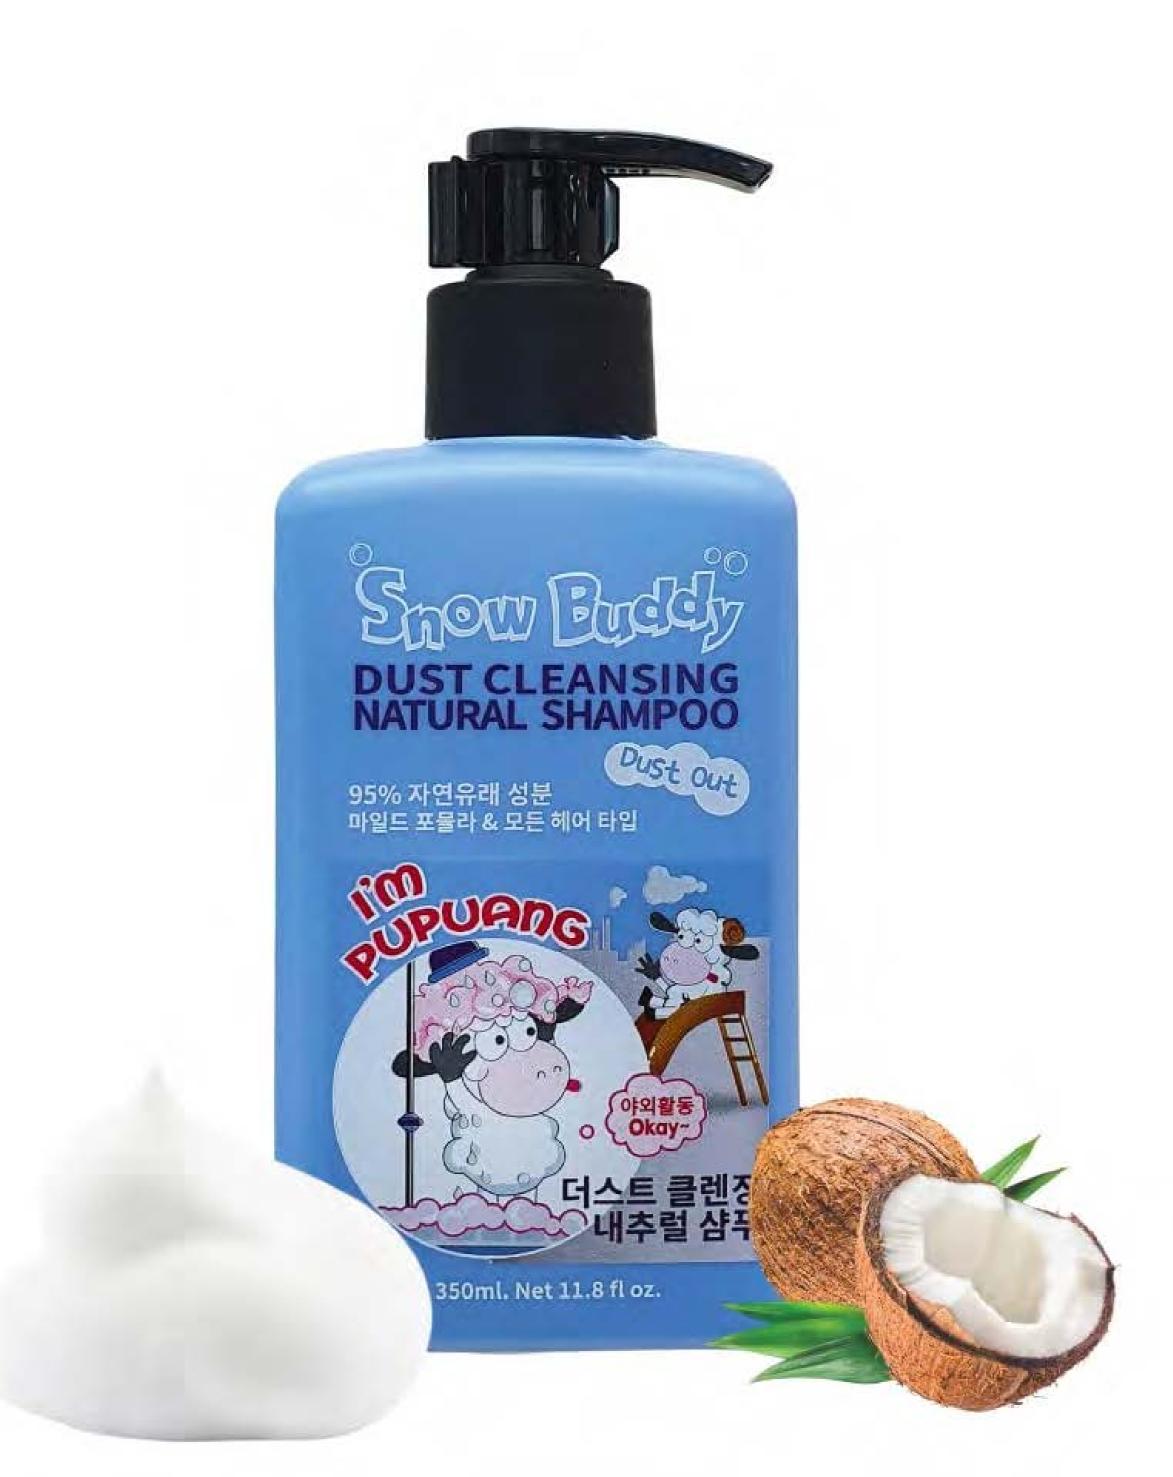

Snow Buddy is a premium child skincare brand. For every child and their pure skin, a Snow Buddy exists to protect.

Corevalue Ltd launched Dr.Clobo in 2020. **Dr.Clobo** is a smart camera and telehealth app which helps people manage their health with ease and convenience. Corevalue's ultimate goal is to create and provuide solutions for those who are medically underpriveleged.