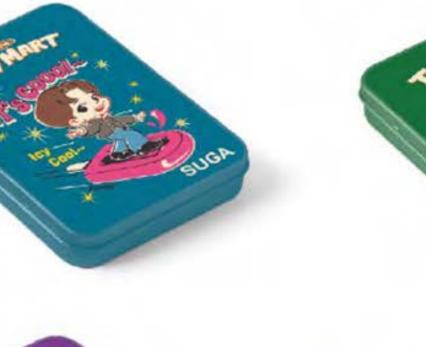

mpac+ develops and manufactures a variety of multi-use lifestyle products and outdoor products based on our patented high-frequency wave bonding technologies.

**TinyTAN,** a character brand inspired by and modeled after mega-popular K-pop boy band BTS.