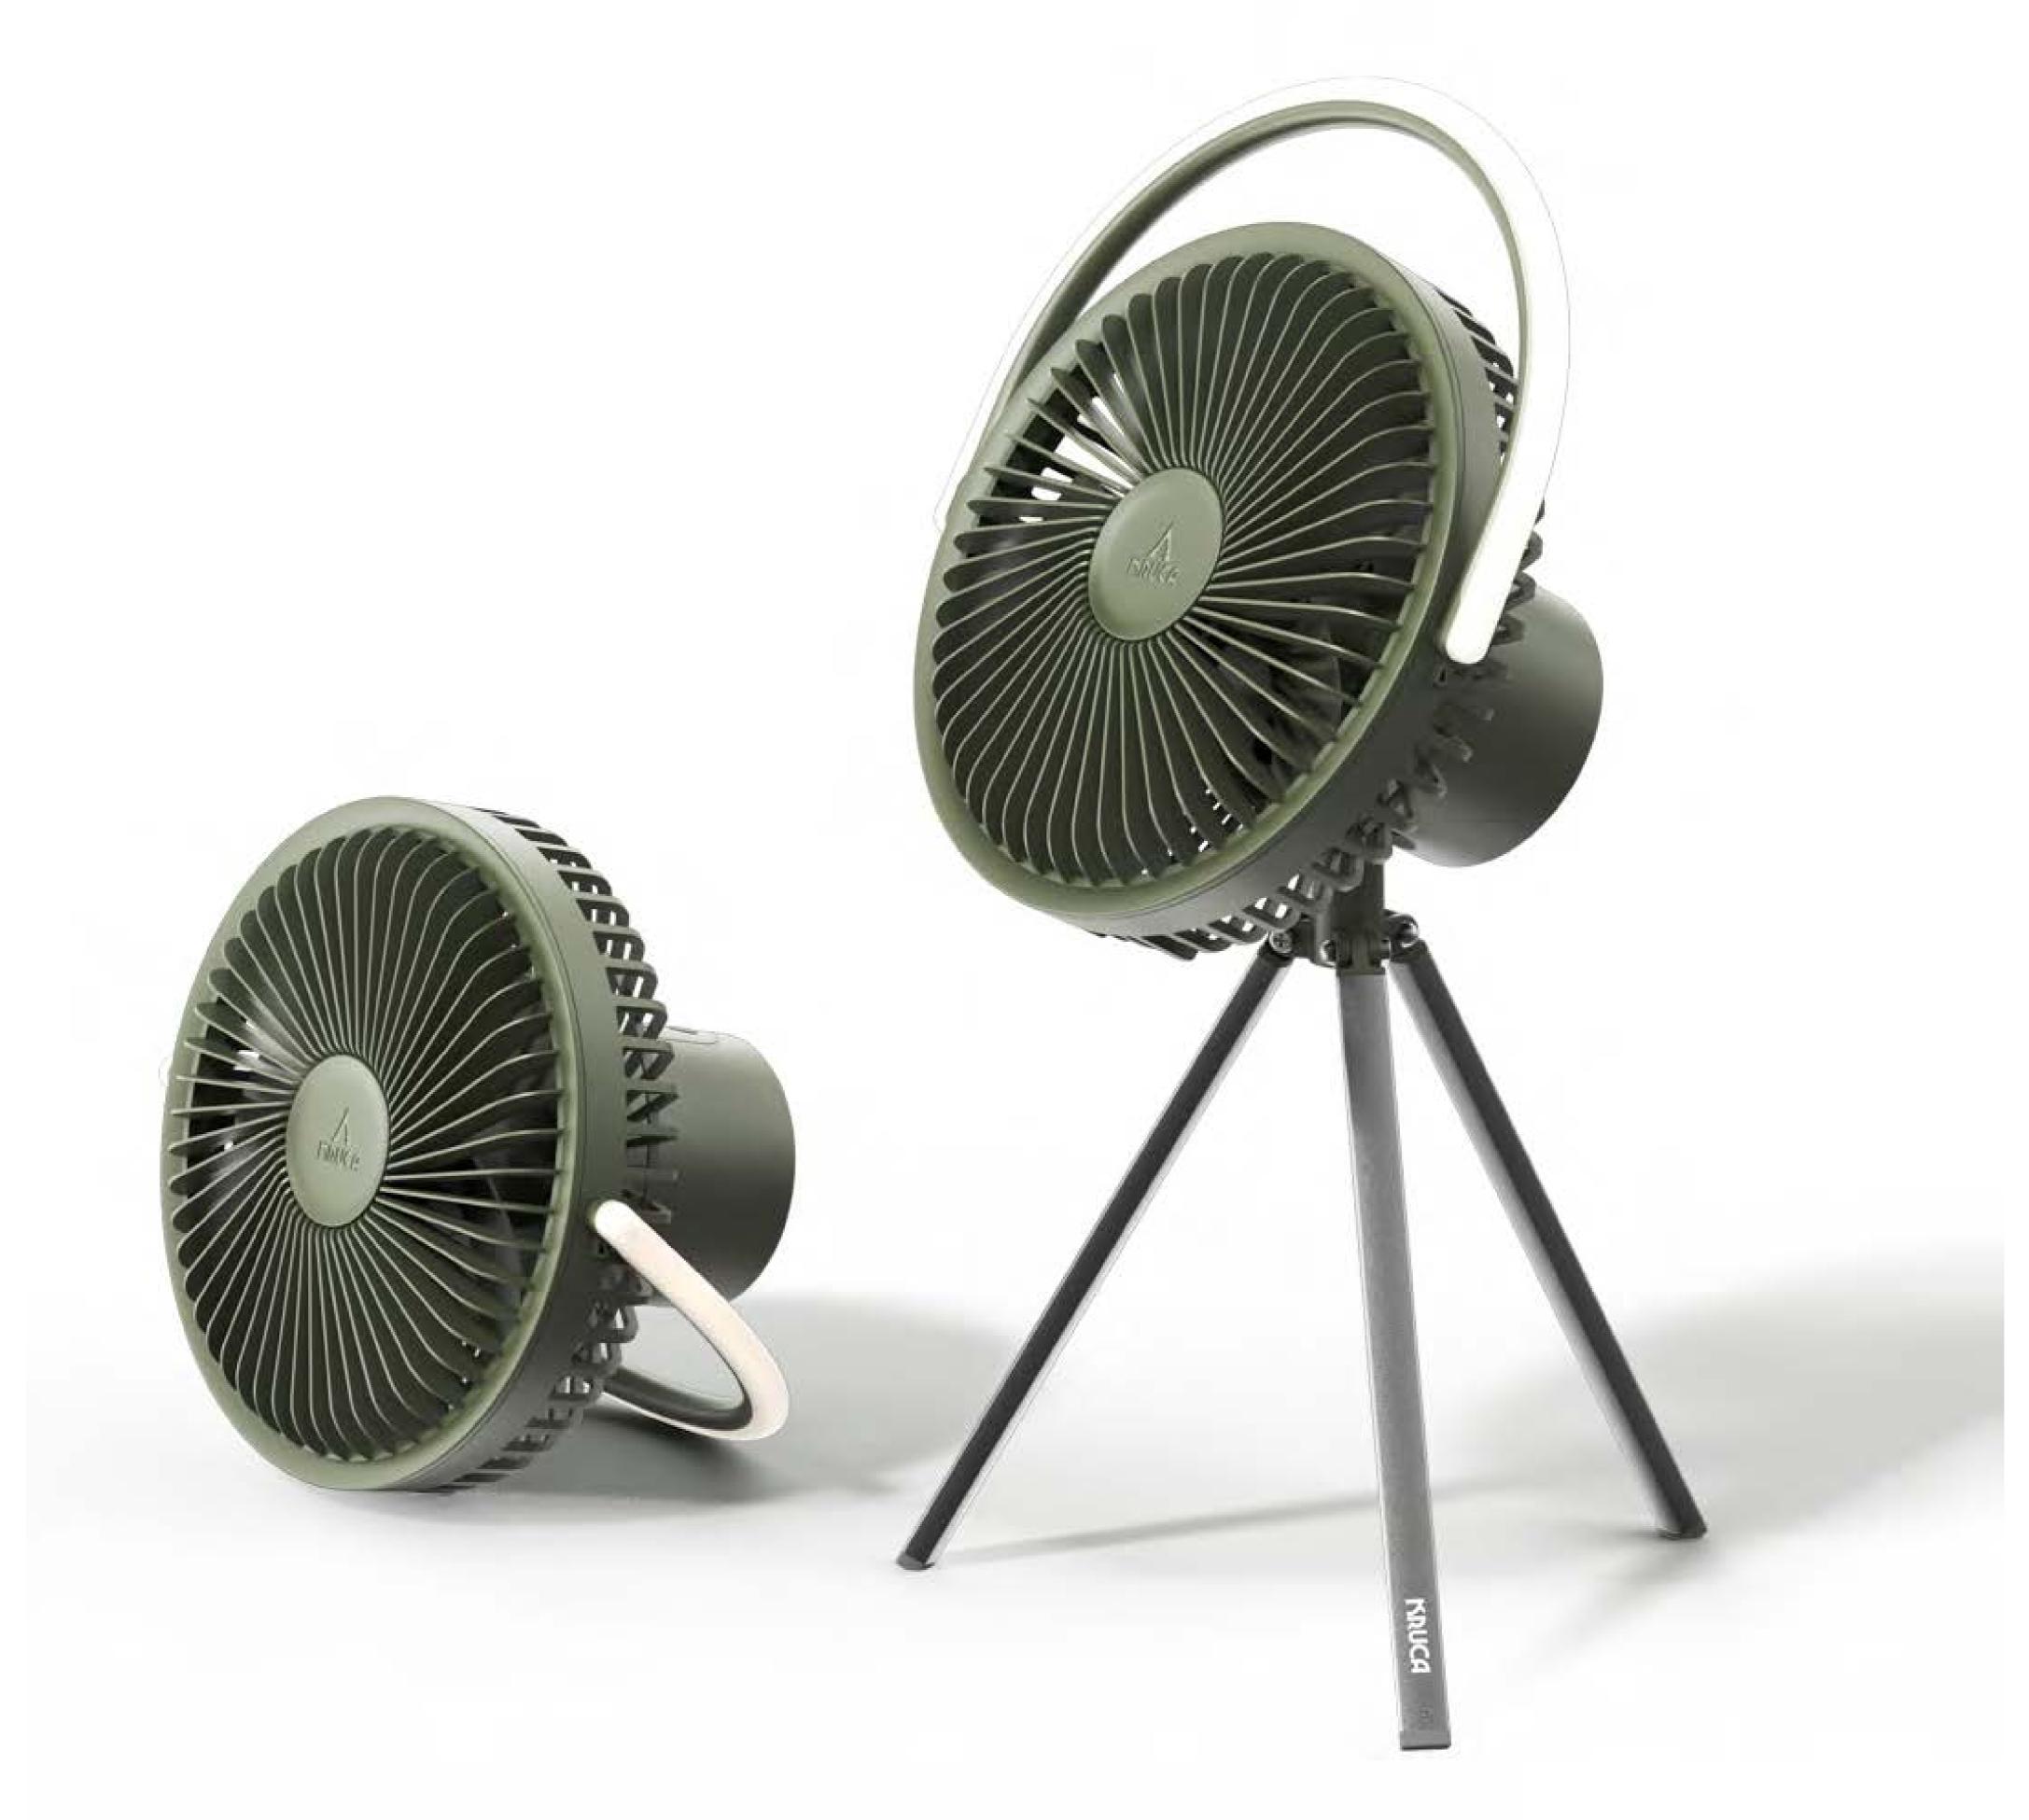

mpac+ develops and manufactures a variety of multi-use lifestyle products and outdoor products based on our patented high-frequency wave bonding technologies.

**TinyTAN,** a character brand inspired by and modeled after mega-popular K-pop boy band BTS.