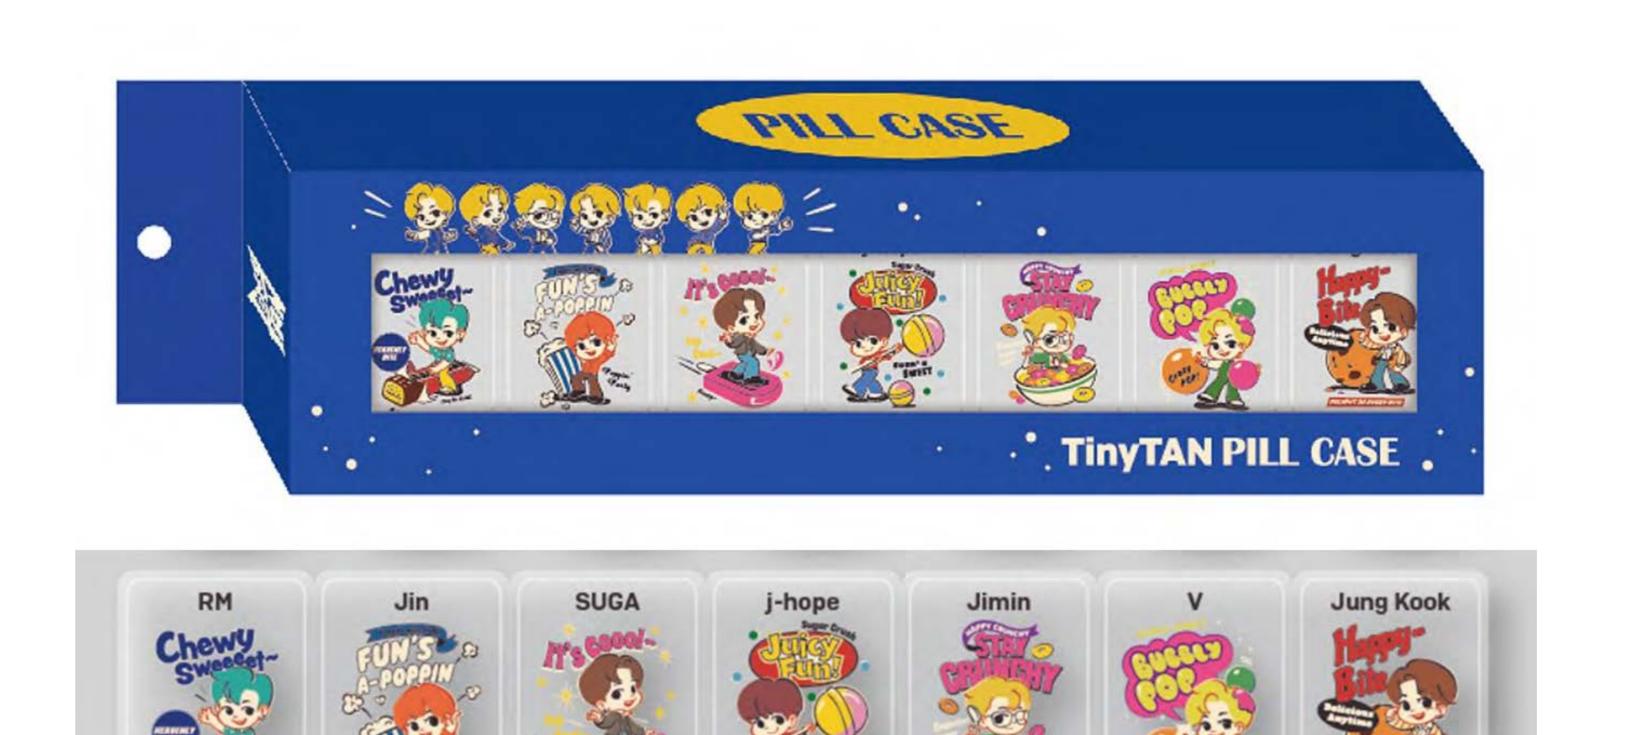

mpac+ develops and manufactures a variety of multi-use lifestyle products and outdoor products based on our patented high-frequency wave bonding technologies.

**TinyTAN,** a character brand inspired by and modeled after mega-popular K-pop boy band BTS.