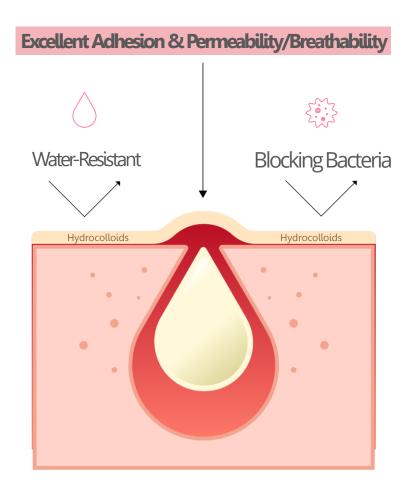

#### **Absorption of Secretion**

It blocks dirts & bacteria, and absorbs secretion promptly to prevent forming of scab, eventually it promotes faster healing and skin regeneration.

#### **Water-Resistance**

With excellent adhesion,
it sticks to the skin for a long time while
washing and outdoor activities!

# Stop popping, picking, touching, irritating, and aggravating!

Just Stick it to the spot!

Hydrocolloids promptly absorbs secretion and provides moist wound environment as preventing forming of scab, eventually it promotes faster healing of wounds.