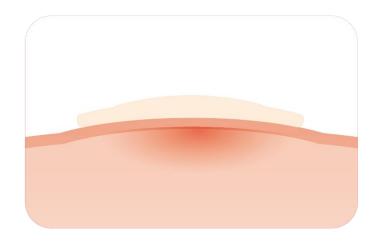

### **Natural Coverage**

Beveled Edge shape is easily invisible after the makeup, and it covers any spot on a face naturally!

#### Natural Coverage with the beveled edge

The beveled edge of the patch is ultra thin and shows excellent adhesion so that it covers spot naturally even after the makeup!