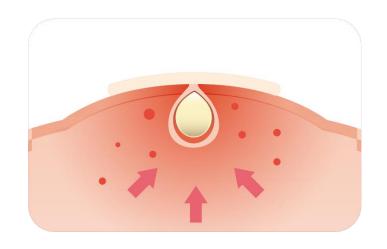

#### **Absorption of Secretion**

It blocks dirts & bacteria, and absorbs secretion promptly to prevent forming of scab, eventually it promotes faster healing and skin regeneration.

# Stop popping, picking, touching, irritating, and aggravating!

Just Stick it to the spot!

Hydrocolloids promptly absorbs secretion and provides moist wound environment as preventing forming of scab, eventually it promotes faster healing of wounds.