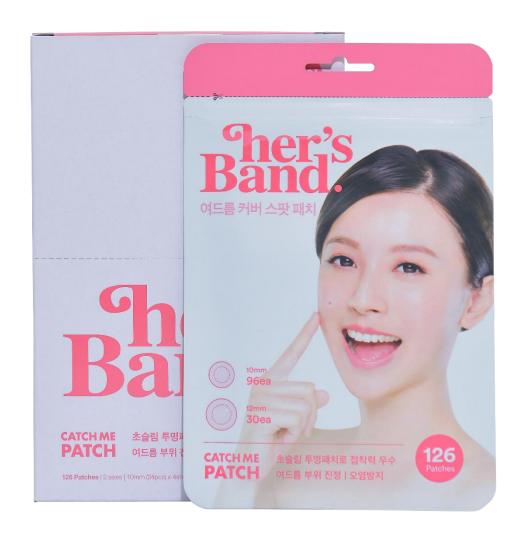

# her's Band.

Hydrocolloid Acne/Pimple Patch

**Product Introduction** 

# Various Sizes for big and small pimples!

#Super Slim and Strong Adhesion#Soothing Spot#Blocking Dirt & Bacteria

- 10mm x **96ea**
- 12mm x **30ea**

## **Pimple Cover & Care Patch**